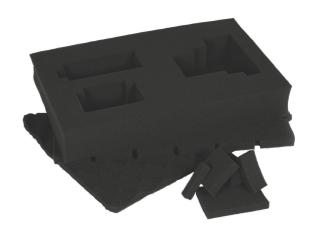

## **Rasterschaumstoff Set**

Item No.: 4540013

Ident No.: 21010

Bar Code: 4006825656749

The grid foam set can be used for the entire Einhell E-Case system. Sensitive devices such as cameras or measuring instruments can be stored safely. The small-part raster foam allows an individual and exact adjustment. The pre-cut grid makes it easy to adjust by hand. The grid foam set includes 1x adjustable grid foam insert, 1x self-adhesive lid insert and a removable, thin bottom foam inlay.

## **Features & Benefits**

- Applicable for the Einhell E-Case System
- individual+precise adjustment possible thanks to small-scale grid
- Storage of sensitive equipment like cameras or measuring devices
- Pre-cut grid allows easy adjustment by hand
- Includes 1x adjustable raster foam insert, 1x self-adhesive
- lid insert and a removable, thin bottom insert