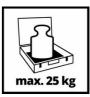

## **Technical Data**

- Max. payload 25 kg - Outside length 444 mm - Outside width 329.8 mm - Outside height 131 mm - Weight 1690 g