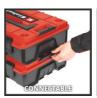

System Carrying Case

**E-Case S-F** 

Item No.: 4540011

Ident No.: 21010

Bar Code: 4006825653991

The Einhell E-Case S-F is ideally suited for storing and transporting tools and diverse accessories such as drill bits or screws. Two foam inlays provide protection against scratches for the equipment being stored or transported. A practical locking system for joining stacked cases together ensures that everything can be stored systematically in an organized fashion and the stacked cases transported easily, and the cases can also be opened while stacked. The case is made of polypropylene, is splash-proof and also heat-resistant and impact-resistant thanks to the high-quality material. For optimum carrying comfort there are two fold-in, ergonomic handles. A padlock can be fitted.

## Features & Benefits

- Practical system case for storage+transport of tools+accessories
- Locking system for connecting stacked cases
- ensures easy storage and transport
- Scratch-free transport thanks to 2x foam inserts
- Splash-proof design for safe storage and transport
- High-quality material polypropylene ensures heat resistance,
- stiffness and impact resistance
- Easy to use as opening of stacked cases is possible
- 2x foldable, ergonomic handles for comfortable carrying
- Equipped with padlock as anti-theft device