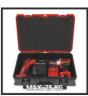

## **Technical Data**

- Max. payload 25 kg - Outside length 444 mm - Outside width 329.8 mm - Outside height 131 mm - Weight 1690 g