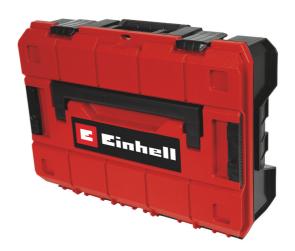

System Carrying Case

**E-Case S-F** 

Item No.: 4540011

Ident No.: 21010

Bar Code: 4006825653991

The Einhell E-Case S-F is ideally suited for storing and transporting tools and diverse accessories such as drill bits or screws. Two foam inlays provide protection against scratches for the equipment being stored or transported. A practical locking system for joining stacked cases together ensures that everything can be stored systematically in an organized fashion and the stacked cases transported easily, and the cases can also be opened while stacked. The case is made of polypropylene, is splash-proof and also heat-resistant and impact-resistant thanks to the high-quality material. For optimum carrying comfort there are two fold-in, ergonomic handles. A padlock can be fitted.