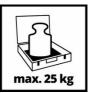

## **Technical Data**

- Max. payload 25 kg - Outside length 444 mm 329.8 mm - Outside width - Outside height 131 mm - Weight 1690 g

- Product weight (kg) 2.01 - Gross weight (kg) 2 13

- Dimensions single packaging 445 x 329 x 130 mm