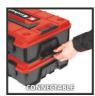

## Features & Benefits

- Practical system case for storage+transport of tools+accessories
- Locking system for connecting stacked cases
- ensures easy storage and transport
- Maximum flexibility in the storage of acc. like screws, etc.
- thanks to the included plastic compartments (2x long, 3x medium)
- Splash-proof design for safe storage and transport
- High-quality material polypropylene ensures heat resistance,
- stiffness and impact resistance
- Easy to use as opening of stacked cases is possible
- 2x foldable, ergonomic handles for comfortable carrying
- Equipped with padlock as anti-theft device