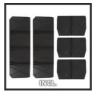

System Carrying Case

**E-Case S-C** 

Item No.: 4540010

Ident No.: 21010

Bar Code: 4006825651669

The Einhell E-Case S-C is ideally suited for storing and transporting tools and diverse accessories such as drill bits or screws. For even better organization in the system, 2 long and 3 mid-length plastic compartments are supplied with the product. A practical locking system for joining stacked cases together ensures that everything can be stored systematically in an organized fashion and the stacked cases transported easily, and the cases can also be opened while stacked. The case is made of polypropylene, is splash-proof and also heat-resistant and impact-resistant thanks to the highquality material. For optimum carrying comfort there are two fold-in, ergonomic handles. A padlock can be fitted.

## Features & Benefits

- Practical system case for storage+transport of tools+accessories
- Locking system for connecting stacked cases
- ensures easy storage and transport
- Maximum flexibility in the storage of acc. like screws, etc.
- thanks to the included plastic compartments (2x long, 3x medium)
- Splash-proof design for safe storage and transport
- High-quality material polypropylene ensures heat resistance,
- stiffness and impact resistance
- Easy to use as opening of stacked cases is possible
- 2x foldable, ergonomic handles for comfortable carrying
- Equipped with padlock as anti-theft device