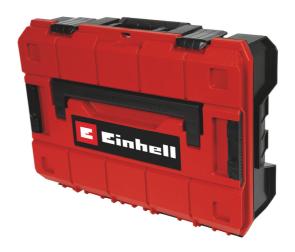

System Carrying Case

**E-Case S-C** 

Item No.: 4540010

Ident No.: 21010

Bar Code: 4006825651669

The Einhell E-Case S-C is ideally suited for storing and transporting tools and diverse accessories such as drill bits or screws. For even better organization in the system, 2 long and 3 mid-length plastic compartments are supplied with the product. A practical locking system for joining stacked cases together ensures that everything can be stored systematically in an organized fashion and the stacked cases transported easily, and the cases can also be opened while stacked. The case is made of polypropylene, is splash-proof and also heat-resistant and impact-resistant thanks to the highquality material. For optimum carrying comfort there are two fold-in, ergonomic handles. A padlock can be fitted.

## Features & Benefits

- Practical system case for storage+transport of tools+accessories
- Locking system for connecting stacked cases
- ensures easy storage and transport
- Maximum flexibility in the storage of acc. like screws, etc.
- thanks to the included plastic compartments (2x long, 3x medium)
- Splash-proof design for safe storage and transport
- High-quality material polypropylene ensures heat resistance,
- stiffness and impact resistance
- Easy to use as opening of stacked cases is possible
- 2x foldable, ergonomic handles for comfortable carrying
- Equipped with padlock as anti-theft device