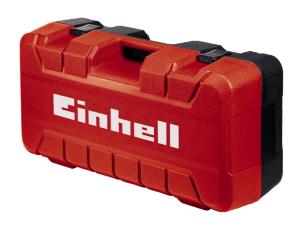

Case

E-Box L70/35

Item No.: 4530054

Ident No.: 11018

Bar Code: 4006825636901

The Einhell L70/35 E-Box case for tools and accessories is just what the ambitious DIY enthusiast needs for not only protecting their equipment when stowed away, but for safely carrying it to wherever it is needed for work as well. In addition to universal storage, it is also designed for transporting without scratching, thanks to the soft foam inner lining. The ergonomic handle was designed for comfortable carrying. The splash-proof design provides reliable protection for tools and accessories in storage. The case has a maximum load capacity of 50 kilograms.

## **Features & Benefits**

- Case for the universal storage of tools and accessories
- Soft foam inner lining for transporting without scratching
- Splash-proof design for safe storage
- Ergonomic handle for carrying comfortably
- Maximum load capacity up to 50 kg possible