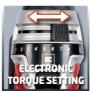

#### **Features**

- Member of the Power X-Change family
- High-grade quick-change drill chuck for fast bit change
- Optimum force thanks to electronic torque setting
- 2-speed gearing for powerful screwdriving and fast drilling
- Automatic spindle lock for easy tool change
- Powerful motor and high-grade metal gearing
- Ergonomic handle for easy working
- Incl. LED lamp to perfectly illuminate the working area
- Complete with practical belt clip
- Complete with 1x2,0Ah Power X-Change batteries and fast charger
- Complete with practical storage case

#### Technical Data

- Accumulator 18 V | 2000 mAh | Li-Ion

40min - Charging time - Number of gears

- Idle speed (gear 1) 0-400 min^-1 0-1400 min^-1 - Idle speed (gear 2) 47 Nm - Max. torque hard

- Number of torque steps 9 settings