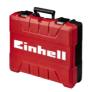

### **TE-CD 18 Li E (1x2,0Ah)**

Cordless Drill

Item No.: 4513872

Ident No.: 11016

Bar Code: 4006825621754

The Einhell TE-CD 18 Li E cordless drill driver (1x2.0Ah) is the ideal tool for work in the workshed, garage and household. Thanks to the high-quality quick-change drill chuck with lock function, it enables tools to be changed effortlessly. Optimum power is delivered by the electronic torque preselector. For powerful screwdriving and fast drilling, the two-speed gearing is made of high-quality metal. The handle is ergonomically shaped for comfortable operation. An integrated LED light provides optimum illumination. The cordless drill driver is a member of the Power X-Change series. The scope of delivery includes one 2.0 Ah Power X-Change rechargeable battery, the high-speed charger, the practical transport and storage case and a belt clip.

#### **Features**

- Member of the Power X-Change family
- High-grade quick-change drill chuck for fast bit change
- Optimum force thanks to electronic torque setting
- 2-speed gearing for powerful screwdriving and fast drilling
- Automatic spindle lock for easy tool change
- Powerful motor and high-grade metal gearing
- Ergonomic handle for easy working
- Incl. LED lamp to perfectly illuminate the working area
- Complete with practical belt clip
- Complete with 1x2,0Ah Power X-Change batteries and fast charger
- Complete with practical storage case