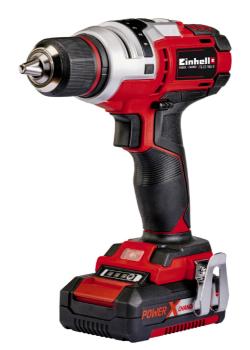

### **TE-CD 18 Li E (1x2,0Ah)**

Cordless Drill

Item No.: 4513872

Ident No.: 11016

Bar Code: 4006825621754

The Einhell TE-CD 18 Li E cordless drill driver (1x2.0Ah) is the ideal tool for work in the workshed, garage and household. Thanks to the high-quality quick-change drill chuck with lock function, it enables tools to be changed effortlessly. Optimum power is delivered by the electronic torque preselector. For powerful screwdriving and fast drilling, the two-speed gearing is made of high-quality metal. The handle is ergonomically shaped for comfortable operation. An integrated LED light provides optimum illumination. The cordless drill driver is a member of the Power X-Change series. The scope of delivery includes one 2.0 Ah Power X-Change rechargeable battery, the high-speed charger, the practical transport and storage case and a belt clip.

#### **Features**

- Member of the Power X-Change family
- High-grade quick-change drill chuck for fast bit change
- Optimum force thanks to electronic torque setting
- 2-speed gearing for powerful screwdriving and fast drilling
- Automatic spindle lock for easy tool change
- Powerful motor and high-grade metal gearing
- Ergonomic handle for easy working
- Incl. LED lamp to perfectly illuminate the working area
- Complete with practical belt clip
- Complete with 1x2,0Ah Power X-Change batteries and fast charger
- Complete with practical storage case