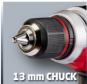

perfectly illuminate the working area
- Complete with practical belt clip
- Complete with 1x2,0Ah Power X-Change batteries and fast charger
- Complete with practical storage case

#### Technical Data

- Accumulator 18 V | 2000 mAh | Li-Ion

40min - Charging time - Number of gears

- Idle speed (gear 1) 0-400 min^-1 0-1400 min^-1 - Idle speed (gear 2) 47 Nm - Max. torque hard

- Number of torque steps 9 settings

- Drill chuck 13 mm | single sleeve

- Number of accumulators 1 Pieces

## Logistic Data

- Product weight 1.54 kg - Gross weight single packaging 3.86 kg

- Dimensions single packaging 335 x 110 x 335 mm

- Pieces per export carton 4 Pieces - Gross weight export carton 16 kg

455 x 365 x 345 mm - Dimensions export carton - Container quantity (20"/40"/40"HC) 1952 | 4048 | 0





















# Available as special accessories

Bit-Set, 23-teilig Cordless Drill Accessory Item No.: 4258073 Bar Code: 4006825573268 Einhell Grey



Drill and bit set, 70 pcs Power Tools Accessory Item No.: 4258085 Bar Code: 4006825563610 Einhell Grey