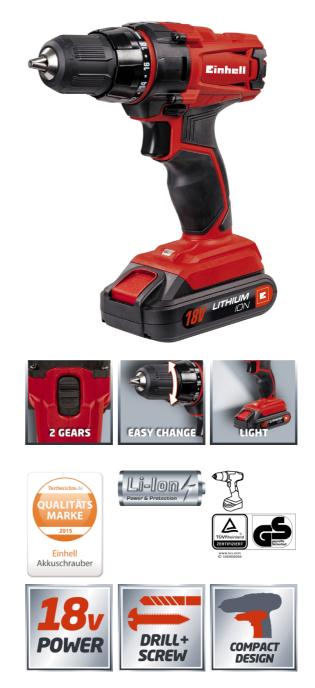

**Einhell Germany AG** 

Ident No.: 11016

Bar Code: 4006825618150

The Einhell cordless TC-CD 18-2 Li Drill Driver is a universal tool for high-power screw driving and fast drilling. Featuring 2-speed gearing, it is the ideal tool for work around the house, in the workshed and in the garage. Slimline design and Softtrip surfaces make it fit comfortably in the hand. The Einhell cordless TC-CD 18-2 Li Drill Driver has an automatic spindle lock, which makes it easy to change tools, a 10 millimetre quick-change drill chuck and a LED light to illuminate the work area.

## Features

- 2-speed gearing for powerful screwng and fast drilling
- 18+1 torque settings
- Slim design with ergonomic soft grip surfaces
- Single-sleeve quick-change drill chuck
- Automatic spindle lock for easy tool change
- Incl. LED lamp to illuminate the working area

## Technical Data

- Accumulator
- Charging time
- Number of gears
- Idle speed (gear 1)
- Idle speed (gear 2)
- Max. torque hard
- Number of torque steps
- Drill chuck
- Number of accumulators

10 mm | single sleeve

18 V | 1500 mAh | Li-Ion

3-5h

38 Nm

0-350 min^-1

0-1250 min^-1

19 settings

1 Pieces