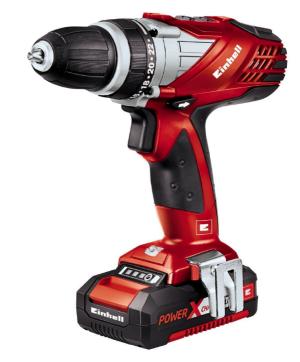

TE-CD 18 Li

Cordless Drill Art.-No.: 4513690

Ident-No.: 11034

The TE-CD 18 Li cordless drill/screwdriver is a reliable and versatile DIY tool which makes drilling and screwdriving jobs around the home, workshop and garage much easier. The rugged 2-speed metal gearing and powerful motor generate high torque, delivering plenty of power for screwdriving amd high-speed drilling. The tool is supplied with a 1.5 Ah rechargeable battery and fast charger.

## **Features**

- Member of the Power X-Change family
- · 2-speed gearing for powerful screwdriving and fast drilling
- Powerful motor and metal gearing deliver high torque
- · Single-sleeve chuck and quick stop for fast drill bit change
- · Automatic spindle lock for easy tool change
- · Speed control for fine adjustment on delicate jobs
- · Overload slip coupling prevents over-turning of screws
- Ergonomic soft grip for comfortable operation
- · Direction indicator on the tool
- Incl. LED lamp to illuminate the work area
- · Complete with practical belt clip
- Incl. 1.5 Ah rechargeable battery and fast charger
- · Incl. practical case