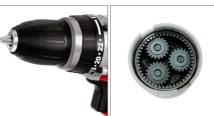

## **Features**

- Member of the Power X-Change family
- · 2-speed gearing for powerful screwdriving and fast drilling
- Powerful motor and metal gearing deliver high torque
- · Single-sleeve chuck and quick stop for fast drill bit change
- · Automatic spindle lock for easy tool change
- · Speed control for fine adjustment on delicate jobs
- · Overload slip coupling prevents over-turning of screws
- Ergonomic soft grip for comfortable operation
- · Direction indicator on the tool
- Incl. LED lamp to illuminate the work area
- · Complete with practical belt clip
- Incl. 1.5 Ah rechargeable battery and fast charger
- · Incl. practical case

## **Technical Data**

Accumulator
 18 V | 1500 mAh | Lilo

• Charging time 1/2h

• Number of gears 2

Idle speed (gear 1)
 Idle speed (gear 2)
 0-320 min^-1
 Idle speed (gear 2)

Max. torque hard
 48 Nm

Number of torque steps
 24 settings

• Drill chuck 10 mm | single sleeve