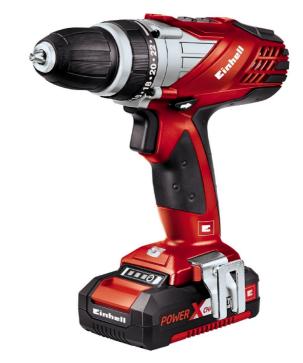

Cordless Drill Art.-No.: 4513687

Ident-No.: 11024

The TE-CD 18 Li cordless drill/screwdriver with 2nd battery is a reliable and versatile DIY tool which makes drilling and screwdriving jobs around the home, workshop and garage much easier. The rugged 2-speed metal gearing and powerful motor generate high torque, delivering plenty of power for screwdriving amd high-speed drilling. The tool is supplied with two 1.5 Ah rechargeable batteries and fast charger. Therefore you are enabled to work without interruptions.

## **Features**

- Member of the Power X-Change family
- · 2-speed gearing for powerful screwdriving and fast drilling
- Powerful motor and metal gearing deliver high torque
- · Single-sleeve chuck and quick stop for fast drill bit change
- · Automatic spindle lock for easy tool change
- · Speed control for fine adjustment on delicate jobs
- · Overload slip coupling prevents over-turning of screws
- Ergonomic soft grip for comfortable operation
- · Direction indicator on the tool
- · Incl. LED lamp to illuminate the work area
- · Complete with practical belt clip
- Incl. two 1.5 Ah rechargeable batteries and fast charger
- Incl. practical case