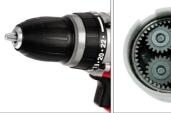

· Drill chuck

10 mm | single sleeve

## **Technical Data**

Accumulator
 18 V | 1500 mAh | Lilo

• Charging time 1/2h

• Number of gears 2

Idle speed (gear 1)
 Idle speed (gear 2)
 0-320 min^-1
 Idle speed (gear 2)

Max. torque hard
 48 Nm

Number of torque steps
 24 settings