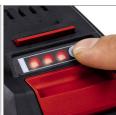

Cordless Drill Art.-No.: 4513687

Ident-No.: 11024

The TE-CD 18 Li cordless drill/screwdriver with 2nd battery is a reliable and versatile DIY tool which makes drilling and screwdriving jobs around the home, workshop and garage much easier. The rugged 2-speed metal gearing and powerful motor generate high torque, delivering plenty of power for screwdriving amd high-speed drilling. The tool is supplied with two 1.5 Ah rechargeable batteries and fast charger. Therefore you are enabled to work without interruptions.

## **Features**

- Member of the Power X-Change family
- · 2-speed gearing for powerful screwdriving and fast drilling
- Powerful motor and metal gearing deliver high torque
- · Single-sleeve chuck and quick stop for fast drill bit change
- · Automatic spindle lock for easy tool change
- · Speed control for fine adjustment on delicate jobs
- · Overload slip coupling prevents over-turning of screws
- Ergonomic soft grip for comfortable operation
- · Direction indicator on the tool
- · Incl. LED lamp to illuminate the work area
- · Complete with practical belt clip
- Incl. two 1.5 Ah rechargeable batteries and fast charger
- Incl. practical case