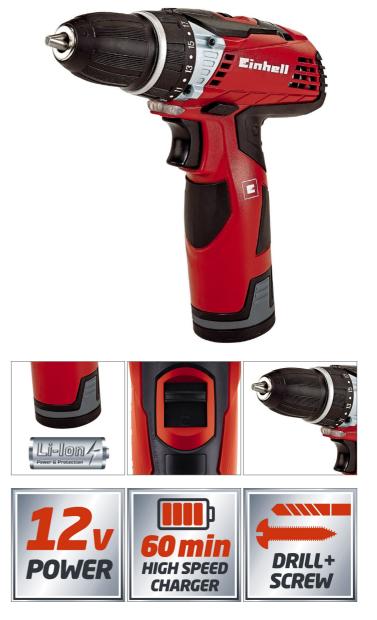

## TE-CD 12 Li mit 2. Akku

**Cordless Drill** Art.-No.: 4513602 Ident-No.: 11024

The TE-CD 12 Li cordless drill/screwdriver is a high-quality, high-performance and compact tool for the highest demands on drilling and screwdriving jobs everywhere in the home, workshop and garage. The lithium ion battery has a battery management system for optimum control and long battery life. Good power transmission is assured by the high-power and high-torque motor and a robust two-speed metal gearing with reversing facility.

## **Features**

- · Lithium-ion battery with battery management system
- · 2-speed gearing for powerful drilling and screwdriving
- · Powerful motor for high torque
- · Robust metal gearing
- 1-hour high-speed battery charger
- · Single-sleeve, quick-change drill chuck
- · Automatic spindle lock and quick stop
- · Precision electronic speed control
- Torque selector
- Reverse facility
- LED lamp
- · Slim design with soft grip
- · Ergonomic short design
- · Complete with 2nd lithium-ion battery
- · Transport and storage case

## **Technical Data**

- Accumulator
- · Charging time
- Number of gears
- · Idle speed (gear 1)
- · Idle speed (gear 2)
- · Max. torque hard
- Number of torque steps
- Drill chuck

12 V | 1300 mAh | Lilo 1h 2 0-350 min^-1 0-1300 min^-1 25 Nm 18 settings 10 mm | single sleeve