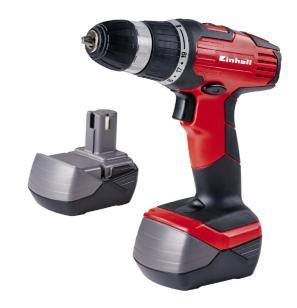

## TC-CD 14,4-2 2B

Cordless Drill

Item No.: 4513535

Ident No.: 11025

Bar Code: 4006825581560

The TC-CD 14.4-2 2B cordless drill/screwdriver is a reliable and powerful DIY tool and source of indispensable help on numerous drilling and screwdriving jobs everywhere in the home, workshop and garage. Its two-speed metal gearing with reversing facility ensures good power transmission from the high-performance motor. The Quick Stop function prevents unwanted continued running after the operating switch is released. A second battery enables long work sessions without interruption.

#### **Features**

- 2-speed metal gearbox
- Powerful motor
- Additional rechargeable battery
- Quick stop
- Electronic speed control
- Quick-change drill chuck
- Magnetic screw holder on the machine
- Torque selector
- Slim design with soft grip
- Reverse facility
- Transport and storage case

- Drill chuck 10 mm | double sleeve