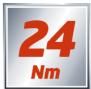

#### Technical Data

- Accumulator 14.4 V | 1200 mAh | NiCd

3-5h - Charging time - Number of gears

- Idle speed (gear 1) 0-350 min^-1 0-1100 min^-1 - Idle speed (gear 2) - Max. torque hard 24 Nm - Number of torque steps 20 settings