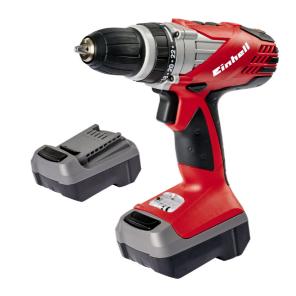

# TE-CD 14,4-2 2B Li

Cordless Drill

Item No.: 4513298

Ident No.: 11045

Bar Code: 4006825577631

The TE-CD 14,4-2 2B Li cordless drill is a high-quality, high-performance expert tool for the highest demands on power-sapping drilling and screwdriving jobs everywhere in the home, workshop and garage. The high-quality lithium ion batteries have a battery management system for optimum control and long battery life. Excellent power transmission is assured by the high-power and ultrahigh-torque Johnson motor and a robust twospeed metal gearing with reversing facility and integrated status indicator. A parallel guide enables exact drilling vertically to the drilling surface.

#### **Features**

- Lithium-ion battery with battery management system
- High-quality lithium-ion rechargeable batteries
- 2-speed gearing for powerful drilling and screwdriving
- Powerful Johnson motor for high torque
- Robust metal gearing
- 1-hour high-speed battery charger
- Single-sleeve chuck
- Automatic spindle lock
- Quick stop
- Precision electronic speed control
- Torque selector
- Reverse facility
- Indicator for clockwise/counter-clockwise
- Battery capacity indicator
- LED light
- Parallel guide for straight drilling
- Soft grip
- Incl. 2nd lithium-ion battery
- Transport- und Aufbewahrungskoffer

### **Technical Data**

- Accumulator 14.4 V | 1300 mAh | Li-Ion

- Charging time 1h - Number of gears

- Idle speed (gear 1) 0-310 min^-1 0-1300 min^-1 - Idle speed (gear 2) - Max. torque hard 38 Nm - Number of torque steps 24 settings

- Drill chuck 10 mm | single sleeve