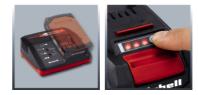

## Features

- Features Battery:
- 7-in-1 Accu ABS: Active Battery Management System
- 3-step LED battery control
- Constant control and supervision of temperature, tension etc.
- Long life because of repair mode by deeply discharged battery
- Quality Li-Ion battery cells provide nearly no self-discharge
- Charging anytime
- Rubber-coated housing makes sure high impact protection and grip
- Shaped recessed grips provide an ergonomic withdrawal of the accu
- Features charger:
- 6-steps charging condition display
- Ready for wall-fastening
- Intelligent Charging-Management-System for long battery life
- Battery status will be constantly checked and accordant loaded
- Soft-charging / repair mode for deeply discharged batteries