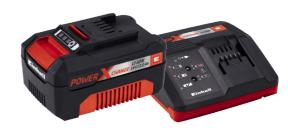

## Features

- Features Battery:
- 7-in-1 Accu ABS: Active Battery Management System
- 3-step LED battery control
- Constant control and supervision of temperature, tension etc.
- Long life because of repair mode by deeply discharged battery
- Quality Li-Ion battery cells provide nearly no self-discharge
- Charging anytime
- Rubber-coated housing makes sure high impact protection and grip
- Shaped recessed grips provide an ergonomic withdrawal of the accu
- Features charger:
- 6-steps charging condition display
- Ready for wall-fastening
- Intelligent Charging-Management-System for long battery life
- Battery status will be constantly checked and accordant loaded
- Soft-charging / repair mode for deeply discharged batteries