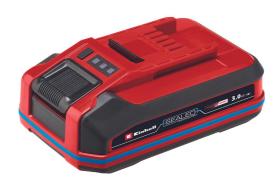

## **18V 3,0Ah SEALED PXC Plus**

Item No.: 4511618

Ident No.: 21023

Bar Code: 4006825672794

The Einhell 18 V 3.0 Ah SEALED Power X-Change PLUS is part of the versatile Power X-Change battery system from Einhell. The SEALED battery is waterproof and dustproof to IP57. The integrated short-circuit protection detects contact with water and switches off the electronics. The battery can be used again once it has dried. With state-of-the-art lithium-ion cells, it offers 100% more power, a 13% more compact design and a 10% lower weight. The battery does not suffer from the memory effect or self-discharge. The ABS battery management system monitors parameters and ensures safety. The housing resists corrosion and impacts. A recessed handle makes it easier to remove from tools. Charger not included.

## Features & Benefits

- Universally compatible with all Power X-Change devices
- SEALED: Protected against dust & water jets according to protection class IP57
- Short-circuit protection in case of complete immersion
- Newest cells: more power with a more compact, lighter design
- Current remaining charge displayed by 3-level LED indicator
- LED indicator function check
- Plus technology: more power for intensive work
- Battery management system (ABS) for optimal battery monitoring
- Best performance, safety, durability and service life thanks to ABS
- No memory effect thanks to high-quality Li-ion cells
- low self-discharge and high, constant power
- High impact protection and good grip thanks to rubberised housing
- Recessed handle for easy removal of battery from tool
- Suitable for TWIN-PACK use in 36 V applications

## **Technical Data**

18 V - Voltage 3000 mAh - Battery capacity 900 W - Max. power - Amount of batteries 1 Pieces