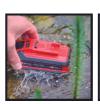

## **18V 3,0Ah SEALED PXC Plus**

Item No.: 4511618

Ident No.: 21023

Bar Code: 4006825672794

The Einhell 18 V 3.0 Ah SEALED Power X-Change PLUS is part of the versatile Power X-Change battery system from Einhell. The SEALED battery is waterproof and dustproof to IP57. The integrated short-circuit protection detects contact with water and switches off the electronics. The battery can be used again once it has dried. With state-of-the-art lithium-ion cells, it offers 100% more power, a 13% more compact design and a 10% lower weight. The battery does not suffer from the memory effect or self-discharge. The ABS battery management system monitors parameters and ensures safety. The housing resists corrosion and impacts. A recessed handle makes it easier to remove from tools. Charger not included.

## Features & Benefits

- Universally compatible with all Power X-Change devices
- SEALED: Protected against dust & water jets according to protection class IP57
- Short-circuit protection in case of complete immersion
- Newest cells: more power with a more compact, lighter design
- Current remaining charge displayed by 3-level LED indicator
- LED indicator function check
- Plus technology: more power for intensive work
- Battery management system (ABS) for optimal battery monitoring
- Best performance, safety, durability and service life thanks to ABS
- No memory effect thanks to high-quality Li-ion cells
- low self-discharge and high, constant power
- High impact protection and good grip thanks to rubberised housing
- Recessed handle for easy removal of battery from tool
- Suitable for TWIN-PACK use in 36 V applications