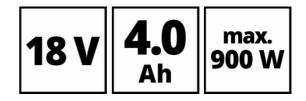

# **Technical Data**

| - Voltage             | 18 V     |
|-----------------------|----------|
| - Battery capacity    | 4000 mAh |
| - Max. power          | 900 W    |
| - Amount of batteries | 1 Pieces |