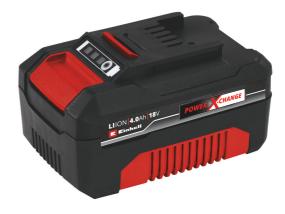

### 18V 4,0Ah Power X-Change 2

ltem No.: 4511396

Ident No.: 21041

Bar Code: 4006825610376

The Einhell 18V 4.0 Ah PXC is a rechargeable battery which is designed for universal use in the entire PXC product family. A single rechargeable battery and a single charger for all tools saves significant costs of buying, and universal use also helps protect the environment and provides flexibility at the same time. The ABS process-controlled active battery management system ensures max. safety, optimum tool performance, max. operating time + max. service life. The high-quality rechargeable battery resists the memory effect and self-discharge. The housing is rubberized for high impact protection and grip. There is a trough handle to enable it to be removed from each tool with ease.

## **Features & Benefits**

- Universal usability for all Power X-Change rechargeable devices:
- Saving money, protecting the environment, and flexibility
- The ABS process-controlled battery management system stands for
- max. safety, optimum performance, operating time + lifetime
- Freedom of cordless operation: No tangled cables and free working
- High-quality Li-Ion cells means no memory effect,
- low self-discharge and high, constant power
- Current charge level indicated by 3-stage LED display
- Impact protection and good grip thanks to rubber-coated housing
- Trough handle for easy removal
- Housing protected against dust, corrosion and mechanical damage
- Suitable for TWIN-PACK use in power demanding 36V applications