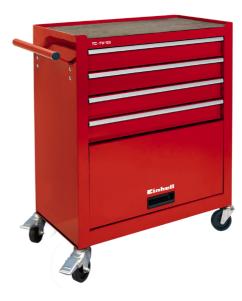

**Einhell Germany AG** 

## Ident No.: 11016

Bar Code: 4006825614305

The Einhell TC-TW 100 tool trolley is a sturdy and reliable partner for maintaining an overview in the workshop and keeping it tidy. With four loadbearing, rotating castors made of plastic and a push-handle, the tool trolley can be used right where the work needs to be done. Two parking brakes on the castors ensure that it stays securely exactly where the hobby DIY enthusiast wants it to be. The TC-TW 100 is fitted with four smooth-running drawers with an interlock system, and a storage compartment with flap cover, specially designed for machines. A tray with a mat is ideal for sensitive tools. The tool trolley from Einhell has a maximum load capacity of 75 kilograms.

## Features

- 4 smoothly running drawers with interlock system
- Storage compartment with flap for machines
- 4 swiveling rollers made of plastic, incl. 2 with parking brake
- Depot area with mat
- Push-handle