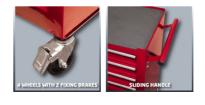

## Ident No.: 11016

Bar Code: 4006825614305

The Einhell TC-TW 100 tool trolley is a sturdy and reliable partner for maintaining an overview in the workshop and keeping it tidy. With four loadbearing, rotating castors made of plastic and a push-handle, the tool trolley can be used right where the work needs to be done. Two parking brakes on the castors ensure that it stays securely exactly where the hobby DIY enthusiast wants it to be. The TC-TW 100 is fitted with four smooth-running drawers with an interlock system, and a storage compartment with flap cover, specially designed for machines. A tray with a mat is ideal for sensitive tools. The tool trolley from Einhell has a maximum load capacity of 75 kilograms.

## Features

- 4 smoothly running drawers with interlock system
- Storage compartment with flap for machines
- 4 swiveling rollers made of plastic, incl. 2 with parking brake
- Depot area with mat
- Push-handle