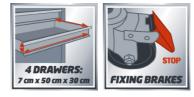

## Ident No.: 11016

Bar Code: 4006825614305

The Einhell TC-TW 100 tool trolley is a sturdy and reliable partner for maintaining an overview in the workshop and keeping it tidy. With four loadbearing, rotating castors made of plastic and a push-handle, the tool trolley can be used right where the work needs to be done. Two parking brakes on the castors ensure that it stays securely exactly where the hobby DIY enthusiast wants it to be. The TC-TW 100 is fitted with four smooth-running drawers with an interlock system, and a storage compartment with flap cover, specially designed for machines. A tray with a mat is ideal for sensitive tools. The tool trolley from Einhell has a maximum load capacity of 75 kilograms.

## Features

- 4 smoothly running drawers with interlock system
- Storage compartment with flap for machines
- 4 swiveling rollers made of plastic, incl. 2 with parking brake
- Depot area with mat
- Push-handle

## **Technical Data**

- Max. carrying capacity
- Drawer type A
  Drawer type B

75 kg 4 Pieces | 70 mm 1 Pieces | 240 mm

670 x 376 x 708 mm

670 x 376 x 708 mm

151 | 313 | 366

18.7 kg

20.9 kg