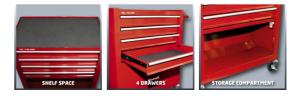

## Ident No.: 11016

Bar Code: 4006825614305

The Einhell TC-TW 100 tool trolley is a sturdy and reliable partner for maintaining an overview in the workshop and keeping it tidy. With four loadbearing, rotating castors made of plastic and a push-handle, the tool trolley can be used right where the work needs to be done. Two parking brakes on the castors ensure that it stays securely exactly where the hobby DIY enthusiast wants it to be. The TC-TW 100 is fitted with four smooth-running drawers with an interlock system, and a storage compartment with flap cover, specially designed for machines. A tray with a mat is ideal for sensitive tools. The tool trolley from Einhell has a maximum load capacity of 75 kilograms.

## Features

- 4 smoothly running drawers with interlock system
- Storage compartment with flap for machines
- 4 swiveling rollers made of plastic, incl. 2 with parking brake
- Depot area with mat
- Push-handle