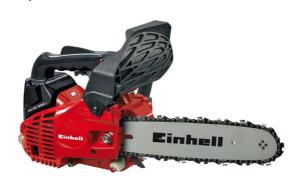

## GC-PC 930 I

## Top-handled Petrol Chain Saw

Item No.: 4501840

Ident No.: 11015

Bar Code: 4006825610079

The GC-PC 930 I top-handled petrol chain saw is a compact and efficient tool that convinces as a reliable helper for thinning out scrub and removing branches from trees. Thanks to a choke and primer, the engine of this small chain saw starts without difficulty. The GC-PC 930 I comes with a chain brake, kickback protection, a robust claw stop made of metal, a centrifugal clutch and good safety features. Thanks to the crank shaft with bilateral bearings, the engine runs with very low vibrations. For high user-friendliness even on long work sessions there is also an integrated anti-vibration system. The cutter rail and chain are kept lubricated by the automatic chain lubrication system.

#### **Features**

- Anti-Vibrations handle cushion shocks
- Big metal claw
- Automatic lubrication of the chain
- Kickback protection and instant chain brake
- Choke and Primer for a fast start
- Digital ignition
- Crank shaft mounted at two ends
- Centrifugal clutch for cutting tool
- Cutter guard

two-stroke, air cooled - Engine

- Engine displacement 25.4 cm<sup>3</sup> 0.9 kW - Power - Max. speed 11000 min^-1 - Capacity of fuel tank 0.23 L 160 mL - Capacity of oil tanky - Sword length 305 mm - Cutting length 24 cm - Cutting speed 21 m/s