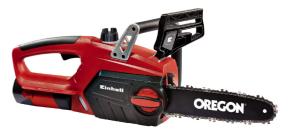

#### Ident No.: 11014

Bar Code: 4006825606966

The cordless chain saw GC-LC 18 Li is a high performance sawing tool, with which thicker branches and smaller trunks can be cut effortlessly and independent of the mains supply. Thanks to the powerful lithium ion battery with 18 V/3,000 mAh and 120 minute high-speed battery charger, long work inputs without interruptions are possible. The quality sword with chain by OREGON provide an optimum cutting performance and a long life span. The tool has an automatic chain lubrication, which is supplied via an oil reservoir with a large filler hole. A safe operation is provided thanks to the ergonomic handle, the claw stop of metal and the kickback guard with immediate chain brake.

#### Features

- High-quality chain and bar from OREGON
- Chain tensioning and changing with tools
- Ergonomic handle
- Sturdy stop claws made of metal
- Kickback protection with mechanical instant chain brake
- Big filler opening
- Automatic chain lubrication
- Chain catch bolt
- 100 cuts/battery (70x70 mm squared timber)