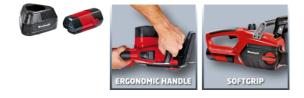

#### Ident No.: 11014

Bar Code: 4006825606966

The cordless chain saw GC-LC 18 Li is a high performance sawing tool, with which thicker branches and smaller trunks can be cut effortlessly and independent of the mains supply. Thanks to the powerful lithium ion battery with 18 V/3,000 mAh and 120 minute high-speed battery charger, long work inputs without interruptions are possible. The quality sword with chain by OREGON provide an optimum cutting performance and a long life span. The tool has an automatic chain lubrication, which is supplied via an oil reservoir with a large filler hole. A safe operation is provided thanks to the ergonomic handle, the claw stop of metal and the kickback guard with immediate chain brake.

#### Features

- High-quality chain and bar from OREGON
- Chain tensioning and changing with tools
- Ergonomic handle
- Sturdy stop claws made of metal
- Kickback protection with mechanical instant chain brake
- Big filler opening
- Automatic chain lubrication
- Chain catch bolt
- 100 cuts/battery (70x70 mm squared timber)