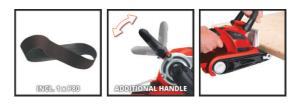

## EXPERT

**Belt Sander** 

TE-BS 8540 E

ltem No.: 4466230

Ident No.: 21071

Bar Code: 4006825537307

The Einhell belt sander TE-BS 8540 E is a high-quality, powerful tool which provides flexible/user-friendly service to ambitious DIY enthusiasts. The speed electronics is adjustable to the material & application. The front cover can be flipped up to allow perimeter sanding work. The belt position can be optimally set with the precision adjustment facility. Thanks to the locking lever the belt can be changed with just a twist of the wrist, the handle needs no tools for adjustment. For safe & tireless operation there is a soft grip. The integrated dust extractor & adapter for an external dust extractor keeps the workplace clean. The cable clip secures the wound-up cable. Complete with one sanding belt (P80).

## **Features & Benefits**

- Easy & quick sanding belt change thanks to locking lever
- Speed electronics for material and application suitable working
- Exact belt position thanks to precision adjustment
- For flexible operation there is an additional adjustable handle
- Both integrated and connection for external dust extraction
- Front cover can be flipped for perimeter sanding work
- Safe and comfortable operation thanks to the soft grip
- Cable clip for securing the wound-up cable
- Incl. 1x sanding belt (P80)