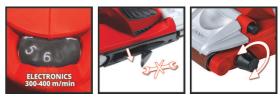

## EXPERT

**Belt Sander** 

TE-BS 8540 E

ltem No.: 4466230

Ident No.: 21071

Bar Code: 4006825537307

The Einhell belt sander TE-BS 8540 E is a high-quality, powerful tool which provides flexible/user-friendly service to ambitious DIY enthusiasts. The speed electronics is adjustable to the material & application. The front cover can be flipped up to allow perimeter sanding work. The belt position can be optimally set with the precision adjustment facility. Thanks to the locking lever the belt can be changed with just a twist of the wrist, the handle needs no tools for adjustment. For safe & tireless operation there is a soft grip. The integrated dust extractor & adapter for an external dust extractor keeps the workplace clean. The cable clip secures the wound-up cable. Complete with one sanding belt (P80).

## **Features & Benefits**

- Easy & quick sanding belt change thanks to locking lever
- Speed electronics for material and application suitable working
- Exact belt position thanks to precision adjustment
- For flexible operation there is an additional adjustable handle
- Both integrated and connection for external dust extraction
- Front cover can be flipped for perimeter sanding work
- Safe and comfortable operation thanks to the soft grip
- Cable clip for securing the wound-up cable
- Incl. 1x sanding belt (P80)