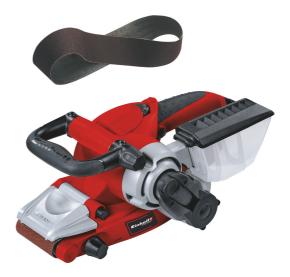

## EXPERT

**Belt Sander** 

TE-BS 8540 E

ltem No.: 4466230

Ident No.: 21071

Bar Code: 4006825537307

The Einhell belt sander TE-BS 8540 E is a high-quality, powerful tool which provides flexible/user-friendly service to ambitious DIY enthusiasts. The speed electronics is adjustable to the material & application. The front cover can be flipped up to allow perimeter sanding work. The belt position can be optimally set with the precision adjustment facility. Thanks to the locking lever the belt can be changed with just a twist of the wrist, the handle needs no tools for adjustment. For safe & tireless operation there is a soft grip. The integrated dust extractor & adapter for an external dust extractor keeps the workplace clean. The cable clip secures the wound-up cable. Complete with one sanding belt (P80).

## **Features & Benefits**

- Easy & quick sanding belt change thanks to locking lever
- Speed electronics for material and application suitable working
- Exact belt position thanks to precision adjustment
- For flexible operation there is an additional adjustable handle
- Both integrated and connection for external dust extraction
- Front cover can be flipped for perimeter sanding work
- Safe and comfortable operation thanks to the soft grip
- Cable clip for securing the wound-up cable
- Incl. 1x sanding belt (P80)