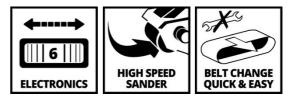

## EXPERT

**Belt Sander** 

TE-BS 8540 E

ltem No.: 4466230

Ident No.: 21071

Bar Code: 4006825537307

The Einhell belt sander TE-BS 8540 E is a high-quality, powerful tool which provides flexible/user-friendly service to ambitious DIY enthusiasts. The speed electronics is adjustable to the material & application. The front cover can be flipped up to allow perimeter sanding work. The belt position can be optimally set with the precision adjustment facility. Thanks to the locking lever the belt can be changed with just a twist of the wrist, the handle needs no tools for adjustment. For safe & tireless operation there is a soft grip. The integrated dust extractor & adapter for an external dust extractor keeps the workplace clean. The cable clip secures the wound-up cable. Complete with one sanding belt (P80).

## **Features & Benefits**

- Easy & quick sanding belt change thanks to locking lever
- Speed electronics for material and application suitable working
- Exact belt position thanks to precision adjustment
- For flexible operation there is an additional adjustable handle
- Both integrated and connection for external dust extraction
- Front cover can be flipped for perimeter sanding work
- Safe and comfortable operation thanks to the soft grip
- Cable clip for securing the wound-up cable
- Incl. 1x sanding belt (P80)