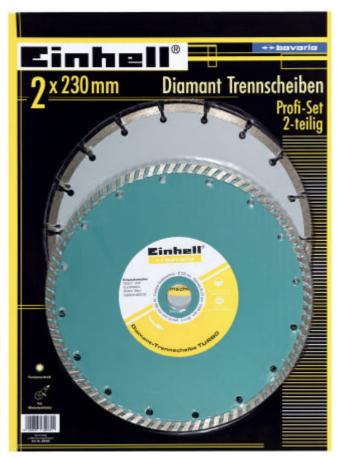

## Diamond Cutting discs – 2 pcs. Set

Art.-No.: 44.403.33

bar code: 4006825442540

Sales unit: 3 pcs

## 1 diamond cutting disc 230 mm Turbo for natural and artificial stones, concrete and building construction material

Turbo diamond cutting disc round smooth edge (non-sectional), sturdy design. Suitable for use with concrete, granite, marble, hard clinker bricks and general construction site material An all-round tool for the experienced workman. With high concentration of cutting diamonds for clean cuts of most materials. The working life of this disc is **very good.** 

## 1 diamond cutting disc 230 mm segmented cutting edges for bricks and roof tiles

Segmented cutting disc, 7 mm studded cutting layer, sinter-fuse directly applied. For use with general building site material, semi hard clinker bricks, concrete slabs etc. A tool, which the professional also uses.