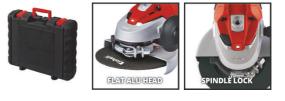

#### Features & Benefits

- Disk guard with quick adjust facility
- Spindle lock
- Low in vibrations
- Flat metal gear head
- Additional handle and main handle with soft grip
- Additional handle can be fitted in 3 positions
- Restart protection
- Safety switch
- Face spanner in additional handle
- Incl. transport and storage case
- Incl. 1x diamond (segment) cutting wheel for stone and concrete
- Incl. additional cutting disc guard