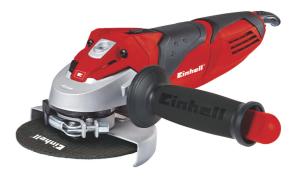

**Angle Grinder** 

#### TE-AG 125/750 Kit

Item No.: 4430885

Ident No.: 11059

Bar Code: 4006825589832

The TE-AG 125/750 Kit is an angle grinder set which provides experts with a high-quality, powerful tool in a package complete with useful accessories for immediate operation. This set demonstrates its qualities to the full on demanding cutting, grinding and roughing jobs everywhere in the home, workshop and garage. The wheel guard of the universal angle grinder has a quick-adjust facility which can be adapted with just a twist of the hand to any task. A spindle lock ensures quick and easy tool change.