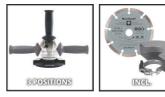

#### Features & Benefits

- Disk guard with quick adjust facility
- Spindle lock
- Low in vibrations
- Flat metal gear head
- Additional handle and main handle with soft grip
- Additional handle can be fitted in 3 positions
- Restart protection
- Safety switch
- Face spanner in additional handle
- Incl. transport and storage case
- Incl. 1x diamond (segment) cutting wheel for stone and concrete
- Incl. additional cutting disc guard