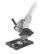

**Angle Grinder** 

#### TE-AG 125/750 Kit

Item No.: 4430885

Ident No.: 11059

Bar Code: 4006825589832

The TE-AG 125/750 Kit is an angle grinder set which provides experts with a high-quality, powerful tool in a package complete with useful accessories for immediate operation. This set demonstrates its qualities to the full on demanding cutting, grinding and roughing jobs everywhere in the home, workshop and garage. The wheel guard of the universal angle grinder has a quick-adjust facility which can be adapted with just a twist of the hand to any task. A spindle lock ensures quick and easy tool change.

#### Features & Benefits

- Disk guard with quick adjust facility
- Spindle lock
- Low in vibrations
- Flat metal gear head
- Additional handle and main handle with soft grip
- Additional handle can be fitted in 3 positions
- Restart protection
- Safety switch
- Face spanner in additional handle
- Incl. transport and storage case
- Incl. 1x diamond (segment) cutting wheel for stone and concrete
- Incl. additional cutting disc guard