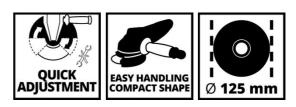

#### TE-AG 125/750 Kit

Item No.: 4430885

Ident No.: 11059

Bar Code: 4006825589832

The TE-AG 125/750 Kit is an angle grinder set which provides experts with a high-quality, powerful tool in a package complete with useful accessories for immediate operation. This set demonstrates its qualities to the full on demanding cutting, grinding and roughing jobs everywhere in the home, workshop and garage. The wheel guard of the universal angle grinder has a quick-adjust facility which can be adapted with just a twist of the hand to any task. A spindle lock ensures quick and easy tool change.

#### Features & Benefits

- Disk guard with quick adjust facility
- Spindle lock
- Low in vibrations
- Flat metal gear head
- Additional handle and main handle with soft grip
- Additional handle can be fitted in 3 positions
- Restart protection
- Safety switch
- Face spanner in additional handle
- Incl. transport and storage case
- Incl. 1x diamond (segment) cutting wheel for stone and concrete
- Incl. additional cutting disc guard