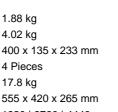

## **Logistic Data**

- Product weight
- Gross weight single packaging
- Dimensions single packaging
- Pieces per export carton
- Gross weight export carton
- Dimensions export carton
- Container quantity (20"/40"/40"HC)

4.02 kg 400 x 135 x 233 mm 4 Pieces 17.8 kg 555 x 420 x 265 mm 1820 | 3760 | 4440

230 V | 50 Hz

750 W 12000 min^-1

125 mm