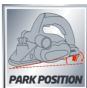

## **TE-PL 850**

**Planer** 

Item No.: 4345270

Ident No.: 11045

Bar Code: 4006825537567

With its impressive performance data, the high-quality TE-PL 850 electric plane is a powerful high-precision tool for experts to tackle challenging planing jobs. It has an automatic parking function to protect the planing knife and the workpiece. A comfortable soft grip ensures safe handling during tough assignments. Chips are ejected either to the left or right as preferred.

## **Features**

- Automatic park rest
- Accessory depot on the machine
- Chip ejection to the left or right
- Soft grip
- Carbide planing knife (reversible)
- Large knife shaft for optimum results
- Solid aluminium soleplates
- Positioning plate with 3 grooves for easy chamfering
- Cable clip for fixing the wound-up cable
- Rebate depth stop
- Parallel guide