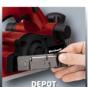

## **Features**

- Automatic park rest
- Accessory depot on the machine
- Chip ejection to the left or right
- Soft grip
- Carbide planing knife (reversible)
- Large knife shaft for optimum results
- Solid aluminium soleplates
- Positioning plate with 3 grooves for easy chamfering
- Cable clip for fixing the wound-up cable
- Rebate depth stop
- Parallel guide