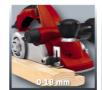

## **Technical Data**

- Mains supply 230 V | 50 Hz 850 W - Power 15000 min^-1 - Idle speed - Planing width 82 mm - Chip depth 3 mm - Rebate depth 18 mm