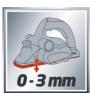

## **Technical Data**

- Mains supply 230 V | 50 Hz 850 W - Power 15000 min^-1 - Idle speed - Planing width 82 mm - Chip depth 3 mm - Rebate depth 18 mm