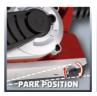

## **TE-PL 850**

**Planer** 

Item No.: 4345270

Ident No.: 11045

Bar Code: 4006825537567

With its impressive performance data, the high-quality TE-PL 850 electric plane is a powerful high-precision tool for experts to tackle challenging planing jobs. It has an automatic parking function to protect the planing knife and the workpiece. A comfortable soft grip ensures safe handling during tough assignments. Chips are ejected either to the left or right as preferred.

## **Features**

- Automatic park rest
- Accessory depot on the machine
- Chip ejection to the left or right
- Soft grip
- Carbide planing knife (reversible)
- Large knife shaft for optimum results
- Solid aluminium soleplates
- Positioning plate with 3 grooves for easy chamfering
- Cable clip for fixing the wound-up cable
- Rebate depth stop
- Parallel guide