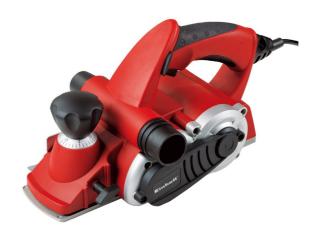

## **TE-PL 850**

**Planer** 

Item No.: 4345270

Ident No.: 11045

Bar Code: 4006825537567

With its impressive performance data, the high-quality TE-PL 850 electric plane is a powerful high-precision tool for experts to tackle challenging planing jobs. It has an automatic parking function to protect the planing knife and the workpiece. A comfortable soft grip ensures safe handling during tough assignments. Chips are ejected either to the left or right as preferred.

## **Features**

- Automatic park rest
- Accessory depot on the machine
- Chip ejection to the left or right
- Soft grip
- Carbide planing knife (reversible)
- Large knife shaft for optimum results
- Solid aluminium soleplates
- Positioning plate with 3 grooves for easy chamfering
- Cable clip for fixing the wound-up cable
- Rebate depth stop
- Parallel guide