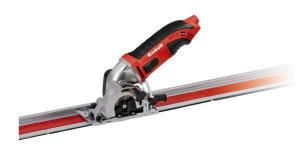

Mini Circular Saw

Item No.: 4330993

Ident No.: 11015

Bar Code: 4006825610444

The TC-CS 860/1 Kit is a smart, compact mini hand-held circular saw with extensive accessories in a single package, which provides the best service to DIY enthusiasts over a wide range of applications. This handy saw is a brilliant all-rounder which can perform cutting-to-size jobs with very high precision in numerous materials and scores top marks for precision, effortless handling and absolute flexibility be it in wood-based materials, plastic or tiles. Even high-precision plunge cuts are possible thanks to the infinitely adjustable cutting depth. Accurate cuts are always possible thanks to the parallel stop and practical guide rail. Complete with a practical transport and storage case for the mini hand-held circular saw and accessories.

## **Features**

- Infinitely adjustable cutting depth
- Aluminium soleplate
- Overload cut-out
- Soft grip
- Diamond cutting wheel for tiles
- TCT blade with 20 teeth for wood materials, plastic
- HSS blade with 80 teeth for solid wood
- Dust extraction device
- Parallel guide
- Blade change tool
- Incl. practical guide rail
- Incl. Transport and storage case