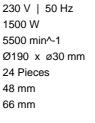

## **Technical Data**

- Mains supply
- Power
- Idle speed
- Saw blade
- Number of saw teeth
- Cutting depth at 45°
- Cutting depth at 90°