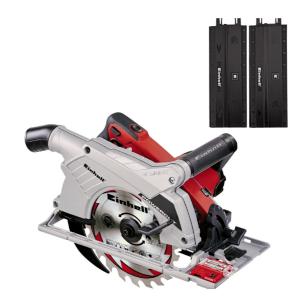

Bar Code: 4006825613810

The Einhell TE-CS 190 Kit hand-held circular saw set provides an extensive array of components for building and project work. Cutting depth and tilt angle can be adjusted without tools. The blade lock makes it easier to change the saw blade, with the wrench included in the set. The high-grade carbide blade ensures clean cuts, while the LED illumination of the sawing point and the dust extractor adapter ensure an optimum view. The splitter adjusts to the cutting depth. Comfortable operation is provided by the handy large handle, the Softgrip, the "line guide" and the sturdy aluminium soleplate. The high-grade carbide blade and the two-piece guide rail with non-slip rubber coating and the parallel stop included in the set ensure precise cuts.

## Features

- Adjustment without tools (cutting depth, tilt angle)
- Large handle-bar
- Sturdy aluminium soleplate
- High-grade carbide blade for clean cuts
- LED illumination of the sawing point
- Blade lock for easy blade change
- Blade change key on the housing
- Soft grip
- Cutting line guide
- Splitter (adapts to the cutting depth)
- Parallel stop
- Dust extraction adapter