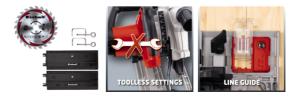

## Features

- Adjustment without tools (cutting depth, tilt angle)
- Large handle-bar
- Sturdy aluminium soleplate
- High-grade carbide blade for clean cuts
- LED illumination of the sawing point
- Blade lock for easy blade change
- Blade change key on the housing
- Soft grip
- Cutting line guide
- Splitter (adapts to the cutting depth)
- Parallel stop
- Dust extraction adapter