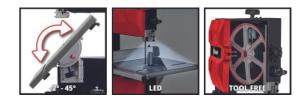

**Band Saw** 

TC-SB 245 L

Item No.: 4308036

Ident No.: 21013

Bar Code: 4006825679113

The Einhell TC-SB 245 L bandsaw is an ideal basic machine with a 400 W power rating for the hobby DIY enthusiast. The bandsaw has a tool-free height adjustment facility, multi-positional adjustable ball-bearing guides, a 36 mm connector for an extractor and an integrated light for illuminating the table. The infinitely adjustable saw table can be adjusted, and the band position can be adjusted with the top roller. The parallel stop has a double fastening facility and a quick adjustment facility for straight cuts. The angle stop is infinitely adjustable between -60° degrees and +60° degrees. The product is supplied complete with a push stick. The zero voltage switch provides protection in case of power failures during use.

## Features & Benefits

- Infinitely adjustable saw table
- Tool-free height adjustment of the blade guard
- Parallel stop with quick adjustment for straight cuts
- Infinitely adjustable angle stop (-60° +60°)
- Light for illuminating the work table
- Multi-positional adjustable ball-bearing guides for the blade
- Band run adjustment using the top roller
- Ø 36 mm connection for vacuum extractor
- Zero voltage switch for protection in case of power failures
- Push stick for safe use