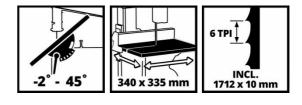

## **Technical Data**

| - | Mains | supply |
|---|-------|--------|
|   | mains | Suppry |

- Power
- Idle speed
- Throat
- Saw band
- Number of saw teeth
- Max. cutting height at 45°
- Max. cutting height at 90°
- Size of working table
- Table tiltable
- Diameter of suction adapter

400 W 1450 min^-1 245 mm 1712 x 10 mm 6 / 25,4 mm 60 mm

220-240 V | 50 Hz

101 mm 340 x 335 mm -2 - 45° 36 mm

24.59 kg 28.41 kg 890 x 375 x 477 mm 1 Pieces 28.41 kg 890 x 375 x 477 mm 144 | 312 | 390