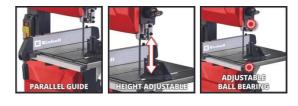

**Band Saw** 

TC-SB 245 L

Item No.: 4308036

Ident No.: 21013

Bar Code: 4006825679113

The Einhell TC-SB 245 L bandsaw is an ideal basic machine with a 400 W power rating for the hobby DIY enthusiast. The bandsaw has a tool-free height adjustment facility, multi-positional adjustable ball-bearing guides, a 36 mm connector for an extractor and an integrated light for illuminating the table. The infinitely adjustable saw table can be adjusted, and the band position can be adjusted with the top roller. The parallel stop has a double fastening facility and a quick adjustment facility for straight cuts. The angle stop is infinitely adjustable between -60° degrees and +60° degrees. The product is supplied complete with a push stick. The zero voltage switch provides protection in case of power failures during use.

## Features & Benefits

- Infinitely adjustable saw table
- Tool-free height adjustment of the blade guard
- Parallel stop with quick adjustment for straight cuts
- Infinitely adjustable angle stop (-60° +60°)
- Light for illuminating the work table
- Multi-positional adjustable ball-bearing guides for the blade
- Band run adjustment using the top roller
- Ø 36 mm connection for vacuum extractor
- Zero voltage switch for protection in case of power failures
- Push stick for safe use