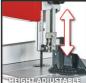

**Band Saw** 

**TC-SB 245 L** 

Item No.: 4308035

Ident No.: 11019

Bar Code: 4006825649994

The Einhell TC-SB 245 L bandsaw is an ideal basic machine with a 400 W power rating for the hobby DIY enthusiast. The bandsaw has a tool-free height adjustment facility, multi-positional adjustable ball-bearing guides, a 36 mm connector for an extractor and an integrated light for illuminating the table. The infinitely adjustable saw table can be adjusted from 0° to 45°, and the belt position can be adjusted with the top roller. The parallel stop has a double fastening facility and a quick adjustment facility for straight cuts. The angle stop is infinitely adjustable between -60° degrees and +60° degrees. The product is supplied complete with a push stick. The zero voltage switch provides protection in case of power failures during use.

## **Features & Benefits**

- Infinitely adjustable saw table (0° to 45°)
- Tool-free height adjustment of the blade guard
- Parallel stop with quick adjustment for straight cuts
- Infinitely adjustable angle stop (-60° +60°)
- Light for illuminating the work table
- Multi-positional adjustable ball-bearing guides for the blade
- Belt run adjustment using the top roller
- Connection for vacuum extractor d=36 mm
- Zero voltage switch for protection in case of power failures
- Push stick for safe use