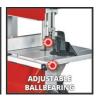

**Band Saw** 

**TC-SB 245 L** 

Item No.: 4308035

Ident No.: 11019

Bar Code: 4006825649994

The Einhell TC-SB 245 L bandsaw is an ideal basic machine with a 400 W power rating for the hobby DIY enthusiast. The bandsaw has a tool-free height adjustment facility, multi-positional adjustable ball-bearing guides, a 36 mm connector for an extractor and an integrated light for illuminating the table. The infinitely adjustable saw table can be adjusted from 0° to 45°, and the belt position can be adjusted with the top roller. The parallel stop has a double fastening facility and a quick adjustment facility for straight cuts. The angle stop is infinitely adjustable between -60° degrees and +60° degrees. The product is supplied complete with a push stick. The zero voltage switch provides protection in case of power failures during use.

## **Features & Benefits**

- Infinitely adjustable saw table (0° to 45°)
- Tool-free height adjustment of the blade guard
- Parallel stop with quick adjustment for straight cuts
- Infinitely adjustable angle stop (-60° +60°)
- Light for illuminating the work table
- Multi-positional adjustable ball-bearing guides for the blade
- Belt run adjustment using the top roller
- Connection for vacuum extractor d=36 mm
- Zero voltage switch for protection in case of power failures
- Push stick for safe use