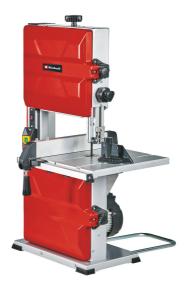

**Band Saw** 

**TC-SB 245 L** 

Item No.: 4308035

Ident No.: 11019

Bar Code: 4006825649994

The Einhell TC-SB 245 L bandsaw is an ideal basic machine with a 400 W power rating for the hobby DIY enthusiast. The bandsaw has a tool-free height adjustment facility, multi-positional adjustable ball-bearing guides, a 36 mm connector for an extractor and an integrated light for illuminating the table. The infinitely adjustable saw table can be adjusted from 0° to 45°, and the belt position can be adjusted with the top roller. The parallel stop has a double fastening facility and a quick adjustment facility for straight cuts. The angle stop is infinitely adjustable between -60° degrees and +60° degrees. The product is supplied complete with a push stick. The zero voltage switch provides protection in case of power failures during use.

## **Features & Benefits**

- Infinitely adjustable saw table (0° to 45°)
- Tool-free height adjustment of the blade guard
- Parallel stop with quick adjustment for straight cuts
- Infinitely adjustable angle stop (-60° +60°)
- Light for illuminating the work table
- Multi-positional adjustable ball-bearing guides for the blade
- Belt run adjustment using the top roller
- Connection for vacuum extractor d=36 mm
- Zero voltage switch for protection in case of power failures
- Push stick for safe use

## **Technical Data**

220-240 V | 50 Hz - Mains supply 400 W - Power - Idle speed 1450 min^-1 - Throat 245 mm - Saw band 1712 x 10 mm - Number of saw teeth 6 / 25,4 mm - Max. cutting height at 45° 60 mm - Max. cutting height at 90° 101 mm - Size of working table 340 x 335 mm - Table tiltable 0 - 45° - Diameter of suction adapter 36 mm