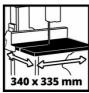

## **Technical Data**

220-240 V | 50 Hz - Mains supply 400 W - Power - Idle speed 1450 min^-1 - Throat 245 mm - Saw band 1712 x 10 mm - Number of saw teeth 6 / 25,4 mm - Max. cutting height at 45° 60 mm - Max. cutting height at 90° 101 mm - Size of working table 340 x 335 mm - Table tiltable 0 - 45° - Diameter of suction adapter 36 mm