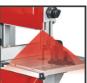

**Band Saw** 

**TC-SB 245 L** 

Item No.: 4308035

Ident No.: 11019

Bar Code: 4006825649994

The Einhell TC-SB 245 L bandsaw is an ideal basic machine with a 400 W power rating for the hobby DIY enthusiast. The bandsaw has a tool-free height adjustment facility, multi-positional adjustable ball-bearing guides, a 36 mm connector for an extractor and an integrated light for illuminating the table. The infinitely adjustable saw table can be adjusted from 0° to 45°, and the belt position can be adjusted with the top roller. The parallel stop has a double fastening facility and a quick adjustment facility for straight cuts. The angle stop is infinitely adjustable between -60° degrees and +60° degrees. The product is supplied complete with a push stick. The zero voltage switch provides protection in case of power failures during use.

## **Features & Benefits**

- Infinitely adjustable saw table (0° to 45°)
- Tool-free height adjustment of the blade guard
- Parallel stop with quick adjustment for straight cuts
- Infinitely adjustable angle stop (-60° +60°)
- Light for illuminating the work table
- Multi-positional adjustable ball-bearing guides for the blade
- Belt run adjustment using the top roller
- Connection for vacuum extractor d=36 mm
- Zero voltage switch for protection in case of power failures
- Push stick for safe use