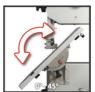

**Band Saw** 

**TC-SB 245 L** 

Item No.: 4308035

Ident No.: 11019

Bar Code: 4006825649994

The Einhell TC-SB 245 L bandsaw is an ideal basic machine with a 400 W power rating for the hobby DIY enthusiast. The bandsaw has a tool-free height adjustment facility, multi-positional adjustable ball-bearing guides, a 36 mm connector for an extractor and an integrated light for illuminating the table. The infinitely adjustable saw table can be adjusted from 0° to 45°, and the belt position can be adjusted with the top roller. The parallel stop has a double fastening facility and a quick adjustment facility for straight cuts. The angle stop is infinitely adjustable between -60° degrees and +60° degrees. The product is supplied complete with a push stick. The zero voltage switch provides protection in case of power failures during use.

## **Features & Benefits**

- Infinitely adjustable saw table (0° to 45°)
- Tool-free height adjustment of the blade guard
- Parallel stop with quick adjustment for straight cuts
- Infinitely adjustable angle stop (-60° +60°)
- Light for illuminating the work table
- Multi-positional adjustable ball-bearing guides for the blade
- Belt run adjustment using the top roller
- Connection for vacuum extractor d=36 mm
- Zero voltage switch for protection in case of power failures
- Push stick for safe use