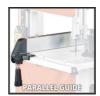

**Band Saw** 

**TC-SB 245 L** 

Item No.: 4308035

Ident No.: 11019

Bar Code: 4006825649994

The Einhell TC-SB 245 L bandsaw is an ideal basic machine with a 400 W power rating for the hobby DIY enthusiast. The bandsaw has a tool-free height adjustment facility, multi-positional adjustable ball-bearing guides, a 36 mm connector for an extractor and an integrated light for illuminating the table. The infinitely adjustable saw table can be adjusted from 0° to 45°, and the belt position can be adjusted with the top roller. The parallel stop has a double fastening facility and a quick adjustment facility for straight cuts. The angle stop is infinitely adjustable between -60° degrees and +60° degrees. The product is supplied complete with a push stick. The zero voltage switch provides protection in case of power failures during use.

## **Features & Benefits**

- Infinitely adjustable saw table (0° to 45°)
- Tool-free height adjustment of the blade guard
- Parallel stop with quick adjustment for straight cuts
- Infinitely adjustable angle stop (-60° +60°)
- Light for illuminating the work table
- Multi-positional adjustable ball-bearing guides for the blade
- Belt run adjustment using the top roller
- Connection for vacuum extractor d=36 mm
- Zero voltage switch for protection in case of power failures
- Push stick for safe use