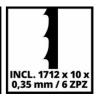

## **Technical Data**

220-240 V | 50 Hz - Mains supply 400 W - Power - Idle speed 1450 min^-1 - Throat 245 mm - Saw band 1712 x 10 mm - Number of saw teeth 6 / 25,4 mm - Max. cutting height at 45° 60 mm - Max. cutting height at 90° 101 mm - Size of working table 340 x 335 mm - Table tiltable 0 - 45° - Diameter of suction adapter 36 mm