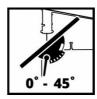

**Band Saw** 

**TC-SB 245 L** 

Item No.: 4308035

Ident No.: 11019

Bar Code: 4006825649994

The Einhell TC-SB 245 L bandsaw is an ideal basic machine with a 400 W power rating for the hobby DIY enthusiast. The bandsaw has a tool-free height adjustment facility, multi-positional adjustable ball-bearing guides, a 36 mm connector for an extractor and an integrated light for illuminating the table. The infinitely adjustable saw table can be adjusted from 0° to 45°, and the belt position can be adjusted with the top roller. The parallel stop has a double fastening facility and a quick adjustment facility for straight cuts. The angle stop is infinitely adjustable between -60° degrees and +60° degrees. The product is supplied complete with a push stick. The zero voltage switch provides protection in case of power failures during use.

## **Features & Benefits**

- Infinitely adjustable saw table (0° to 45°)
- Tool-free height adjustment of the blade guard
- Parallel stop with quick adjustment for straight cuts
- Infinitely adjustable angle stop (-60° +60°)
- Light for illuminating the work table
- Multi-positional adjustable ball-bearing guides for the blade
- Belt run adjustment using the top roller
- Connection for vacuum extractor d=36 mm
- Zero voltage switch for protection in case of power failures
- Push stick for safe use

## **Technical Data**

220-240 V | 50 Hz - Mains supply 400 W - Power - Idle speed 1450 min^-1 - Throat 245 mm - Saw band 1712 x 10 mm - Number of saw teeth 6 / 25,4 mm - Max. cutting height at 45° 60 mm - Max. cutting height at 90° 101 mm - Size of working table 340 x 335 mm - Table tiltable 0 - 45° - Diameter of suction adapter 36 mm