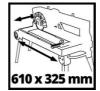

drag length
- Robust folding base frame
- Transport wheels and handle
- Height-adjustable foot
- Dirt trap with washable filter mats
- Large work table with non-slip rubber support
- Solid water collection tank made of sheet steel
- Aluminium angle stop adjustable to the degree
- Motor guide with 6-fold ball bearing
- Infinitely swiveling motor head from 0° 45°
- Turbo diamond cutting wheel

### **Technical Data**

- Mains supply
- Power
- Max. power (S6 | S6%)
- Idle speed
- Max. cutting height at 45°
- Max. cutting height at 90°
- Max. cutting length

Diamond cutting disc
 Swiveling range of cutting disc
 0-45°

- Swiveling range of cutting disc 0--

- Size of working table 610 x 325 mm

## **Logistic Data**

- Product weight 34.4 kg- Gross weight single packaging 38.6 kg





















# Available as special accessories



Diamond.Cutt.Dsic 200x25,4mm Tile Cutting Accessory Item No.: 49795855 Bar Code: 4009317958550 KWB by Einhell Diamond.Cutt.Disc 200x25,4 tur Tile Cutting Accessory Item No.: 49797750 Bar Code: 4009317977506 KWB by Einhell