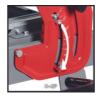

### **Features & Benefits**

- Extra-long drag length
- Robust folding base frame
- Transport wheels and handle
- Height-adjustable foot
- Dirt trap with washable filter mats
- Large work table with non-slip rubber support
- Solid water collection tank made of sheet steel
- Aluminium angle stop adjustable to the degree
- Motor guide with 6-fold ball bearing
- Infinitely swiveling motor head from 0° 45°
- Turbo diamond cutting wheel

#### **Radial Tile Cutting Machine**

**TE-TC 620/1 U** 

Item No.: 4301295

Ident No.: 21031

Bar Code: 4006825587067

The TE-TC 620 U radial tile cutting machine is a reliable, high-quality and powerful machine for cutting wall tiles and floor tiles quickly and exactly to size. Its robust 900 W motor has ample power for driving the 200 mm diameter turbo diamond cutting wheel with ease through even hard-to-cut material. An extra-long drag length of 620 mm enables the user-friendly cutting of even large tiles.