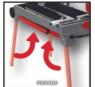

### **Features & Benefits**

- Extra-long drag length
- Robust folding base frame
- Transport wheels and handle
- Height-adjustable foot
- Dirt trap with washable filter mats
- Large work table with non-slip rubber support
- Solid water collection tank made of sheet steel
- Aluminium angle stop adjustable to the degree
- Motor guide with 6-fold ball bearing
- Infinitely swiveling motor head from 0° 45°
- Turbo diamond cutting wheel