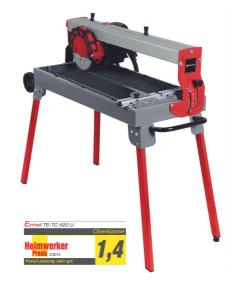

#### **Radial Tile Cutting Machine**

**TE-TC 620/1 U** 

Item No.: 4301295

Ident No.: 21031

Bar Code: 4006825587067

The TE-TC 620 U radial tile cutting machine is a reliable, high-quality and powerful machine for cutting wall tiles and floor tiles quickly and exactly to size. Its robust 900 W motor has ample power for driving the 200 mm diameter turbo diamond cutting wheel with ease through even hard-to-cut material. An extra-long drag length of 620 mm enables the user-friendly cutting of even large tiles.

### **Features & Benefits**

- Extra-long drag length
- Robust folding base frame
- Transport wheels and handle
- Height-adjustable foot
- Dirt trap with washable filter mats
- Large work table with non-slip rubber support
- Solid water collection tank made of sheet steel
- Aluminium angle stop adjustable to the degree
- Motor guide with 6-fold ball bearing
- Infinitely swiveling motor head from 0° 45°
- Turbo diamond cutting wheel