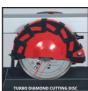

# Available as special accessories

Diamond.Cutt.Dsic 200x25,4mm Tile Cutting Accessory Item No.: 49795855 Bar Code: 4009317958550 KWB by Einhell Diamond.Cutt.Disc 200x25,4 tur Tile Cutting Accessory Item No.: 49797750 Bar Code: 4009317977506 KWB by Einhell