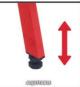

### **Features & Benefits**

- Extra-long drag length
- Robust folding base frame
- Transport wheels and handle
- Height-adjustable foot
- Dirt trap with washable filter mats
- Large work table with non-slip rubber support
- Solid water collection tank made of sheet steel
- Aluminium angle stop adjustable to the degree
- Motor guide with 6-fold ball bearing
- Infinitely swiveling motor head from 0° 45°
- Turbo diamond cutting wheel