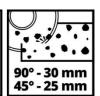

### **Technical Data**

- Mains supply
- Power
- Max. power (S6 | S6%)
- Idle speed
- Max. cutting height at 45°
- Max. cutting height at 90°
- Max. cutting length

Diamond cutting disc
 Swiveling range of cutting disc
 0-45°

- Swiveling range of cutting disc 0--

- Size of working table 610 x 325 mm