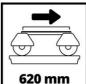

#### **Radial Tile Cutting Machine**

**TE-TC 620/1 U** 

Item No.: 4301295

Ident No.: 21031

Bar Code: 4006825587067

The TE-TC 620 U radial tile cutting machine is a reliable, high-quality and powerful machine for cutting wall tiles and floor tiles quickly and exactly to size. Its robust 900 W motor has ample power for driving the 200 mm diameter turbo diamond cutting wheel with ease through even hard-to-cut material. An extra-long drag length of 620 mm enables the user-friendly cutting of even large tiles.

### **Features & Benefits**

- Extra-long drag length
- Robust folding base frame
- Transport wheels and handle
- Height-adjustable foot
- Dirt trap with washable filter mats
- Large work table with non-slip rubber support
- Solid water collection tank made of sheet steel
- Aluminium angle stop adjustable to the degree
- Motor guide with 6-fold ball bearing
- Infinitely swiveling motor head from 0° 45°
- Turbo diamond cutting wheel