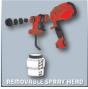

**Paint Sprayer** 

**TC-SY 400 P** 

Item No.: 4260005

Ident No.: 11015

Bar Code: 4006825613773

The TC-SY 400 P is a hand-held paint spray system for small and medium-size work spaces which is adapted for lacquers and glazes. The paint flow regulation as well as the adjustable air cap for vertical, horizontal and round jet enable exact and flexible adaptation to every application. The removable spray head makes the change of paint as well as the cleaning of all elements which come into contact with the paint to child's play. The suspension device is proper for space-saving storage. Included are two nozzles for different viscosities of lacquer and glaze and a container for examination of viscosity, a purification brush, a purification needle as well as a paint container with a capacity of 800 ml with an apposite lid.

## Features & Benefits

- Hand-held system for small and medium-size work spaces
- Adapted for spraying of lacquers and glazes
- Removable spray head for cleaning all paint-leading elements
- Paint flow regulation for ideal adaptation of paint application
- Adjustable air cap for vertical, horizontal and round jet
- Safe and comfortable handling thanks to the soft grip
- Practical suspension device for space-saving storage
- Incl. 2 nozzles for different viscosities of lacquer and glaze
- Incl. purification brush for cleaning the uptake
- Incl. purification needle for cleaning the spray nozzle
- Incl. container for examination of viscosity
- Incl. lid for paint container
- Incl. 800 ml paint container with measuring scale