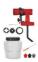

**Paint Sprayer** 

**TC-SY 400 P** 

Item No.: 4260005

Ident No.: 11015

Bar Code: 4006825613773

The TC-SY 400 P is a hand-held paint spray system for small and medium-size work spaces which is adapted for lacquers and glazes. The paint flow regulation as well as the adjustable air cap for vertical, horizontal and round jet enable exact and flexible adaptation to every application. The removable spray head makes the change of paint as well as the cleaning of all elements which come into contact with the paint to child's play. The suspension device is proper for space-saving storage. Included are two nozzles for different viscosities of lacquer and glaze and a container for examination of viscosity, a purification brush, a purification needle as well as a paint container with a capacity of 800 ml with an apposite lid.

## Features & Benefits

- Hand-held system for small and medium-size work spaces
- Adapted for spraying of lacquers and glazes
- Removable spray head for cleaning all paint-leading elements
- Paint flow regulation for ideal adaptation of paint application
- Adjustable air cap for vertical, horizontal and round jet
- Safe and comfortable handling thanks to the soft grip
- Practical suspension device for space-saving storage
- Incl. 2 nozzles for different viscosities of lacquer and glaze
- Incl. purification brush for cleaning the uptake
- Incl. purification needle for cleaning the spray nozzle
- Incl. container for examination of viscosity
- Incl. lid for paint container
- Incl. 800 ml paint container with measuring scale

## **Technical Data**

220-240 V | 50 Hz - Mains supply 400 W - Power - Flow rate 500 ml /min - Capacity 800 mL - Max. viscosity 60 DIN-sec