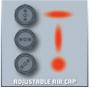

**Paint Sprayer** 

**TC-SY 400 P** 

Item No.: 4260005

Ident No.: 11015

Bar Code: 4006825613773

The TC-SY 400 P is a hand-held paint spray system for small and medium-size work spaces which is adapted for lacquers and glazes. The paint flow regulation as well as the adjustable air cap for vertical, horizontal and round jet enable exact and flexible adaptation to every application. The removable spray head makes the change of paint as well as the cleaning of all elements which come into contact with the paint to child's play. The suspension device is proper for space-saving storage. Included are two nozzles for different viscosities of lacquer and glaze and a container for examination of viscosity, a purification brush, a purification needle as well as a paint container with a capacity of 800 ml with an apposite lid.

## Features & Benefits

- Hand-held system for small and medium-size work spaces
- Adapted for spraying of lacquers and glazes
- Removable spray head for cleaning all paint-leading elements
- Paint flow regulation for ideal adaptation of paint application
- Adjustable air cap for vertical, horizontal and round jet
- Safe and comfortable handling thanks to the soft grip
- Practical suspension device for space-saving storage
- Incl. 2 nozzles for different viscosities of lacquer and glaze
- Incl. purification brush for cleaning the uptake
- Incl. purification needle for cleaning the spray nozzle
- Incl. container for examination of viscosity
- Incl. lid for paint container
- Incl. 800 ml paint container with measuring scale