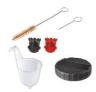

**Paint Sprayer** 

**TC-SY 400 P** 

Item No.: 4260005

Ident No.: 11015

Bar Code: 4006825613773

The TC-SY 400 P is a hand-held paint spray system for small and medium-size work spaces which is adapted for lacquers and glazes. The paint flow regulation as well as the adjustable air cap for vertical, horizontal and round jet enable exact and flexible adaptation to every application. The removable spray head makes the change of paint as well as the cleaning of all elements which come into contact with the paint to child's play. The suspension device is proper for space-saving storage. Included are two nozzles for different viscosities of lacquer and glaze and a container for examination of viscosity, a purification brush, a purification needle as well as a paint container with a capacity of 800 ml with an apposite lid.

## Features & Benefits

- Hand-held system for small and medium-size work spaces
- Adapted for spraying of lacquers and glazes
- Removable spray head for cleaning all paint-leading elements
- Paint flow regulation for ideal adaptation of paint application
- Adjustable air cap for vertical, horizontal and round jet
- Safe and comfortable handling thanks to the soft grip
- Practical suspension device for space-saving storage
- Incl. 2 nozzles for different viscosities of lacquer and glaze
- Incl. purification brush for cleaning the uptake
- Incl. purification needle for cleaning the spray nozzle
- Incl. container for examination of viscosity
- Incl. lid for paint container
- Incl. 800 ml paint container with measuring scale