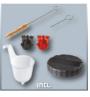

**Paint Sprayer** 

**TC-SY 400 P** 

Item No.: 4260005

Ident No.: 11015

Bar Code: 4006825613773

The TC-SY 400 P is a hand-held paint spray system for small and medium-size work spaces which is adapted for lacquers and glazes. The paint flow regulation as well as the adjustable air cap for vertical, horizontal and round jet enable exact and flexible adaptation to every application. The removable spray head makes the change of paint as well as the cleaning of all elements which come into contact with the paint to child's play. The suspension device is proper for space-saving storage. Included are two nozzles for different viscosities of lacquer and glaze and a container for examination of viscosity, a purification brush, a purification needle as well as a paint container with a capacity of 800 ml with an apposite lid.

## Features & Benefits

- Hand-held system for small and medium-size work spaces
- Adapted for spraying of lacquers and glazes
- Removable spray head for cleaning all paint-leading elements
- Paint flow regulation for ideal adaptation of paint application
- Adjustable air cap for vertical, horizontal and round jet
- Safe and comfortable handling thanks to the soft grip
- Practical suspension device for space-saving storage
- Incl. 2 nozzles for different viscosities of lacquer and glaze
- Incl. purification brush for cleaning the uptake
- Incl. purification needle for cleaning the spray nozzle
- Incl. container for examination of viscosity
- Incl. lid for paint container
- Incl. 800 ml paint container with measuring scale