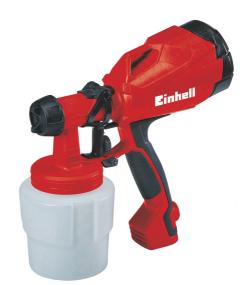

**Paint Sprayer** 

**TC-SY 400 P** 

Item No.: 4260005

Ident No.: 11015

Bar Code: 4006825613773

The TC-SY 400 P is a hand-held paint spray system for small and medium-size work spaces which is adapted for lacquers and glazes. The paint flow regulation as well as the adjustable air cap for vertical, horizontal and round jet enable exact and flexible adaptation to every application. The removable spray head makes the change of paint as well as the cleaning of all elements which come into contact with the paint to child's play. The suspension device is proper for space-saving storage. Included are two nozzles for different viscosities of lacquer and glaze and a container for examination of viscosity, a purification brush, a purification needle as well as a paint container with a capacity of 800 ml with an apposite lid.

## Features & Benefits

- Hand-held system for small and medium-size work spaces
- Adapted for spraying of lacquers and glazes
- Removable spray head for cleaning all paint-leading elements
- Paint flow regulation for ideal adaptation of paint application
- Adjustable air cap for vertical, horizontal and round jet
- Safe and comfortable handling thanks to the soft grip
- Practical suspension device for space-saving storage
- Incl. 2 nozzles for different viscosities of lacquer and glaze
- Incl. purification brush for cleaning the uptake
- Incl. purification needle for cleaning the spray nozzle
- Incl. container for examination of viscosity
- Incl. lid for paint container
- Incl. 800 ml paint container with measuring scale