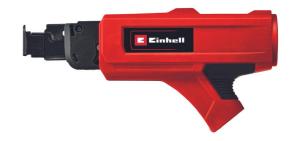

## **Magazine Attachment**

Item No.: 4259955

Ident No.: 21012

Bar Code: 4006825671452

The Original Einhell magazine attachment is an accessory for cordless drywall screwsdrivers. The Einhell magazine attachment is suitable for the Einhell cordless drywall screwdriver TE-DY 18 Li and the drywall screwdriver TC-DY 710 E. By using belt screws or magazineed quick-build screws, the screws can be screwed in quickly. The magazine attachment can be used with all common screw belts with 25–55 mm long quick-build screws. Screw length and depth adjustment can be adjusted directly on the magazine attachment. A matching bit is included.