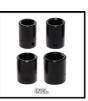

**Impact Wrench** 

**CC-IW 950** 

Item No.: 4259950

Ident No.: 11015

Bar Code: 4006825609349

The handy and powerful CC-IW 950 electric impact wrench is a universal aid for changing tires effortlessly and in next to no time. Comfortable operation and a safe hold is assured at all times by the soft grip on the grip areas. In addition, the rocker switch allows quick reversing of direction. The robust housing, powerful 950 W and an ample 450 newton meters of torque enable a wide range of challenging jobs to be performed. The car impact wrench comes complete with four socket wrench bits (17, 19, 21 & 22 mm) in a practical plastic case.

## **Features & Benefits**

- Electric impact wrench for changing tires in next to no time
- Powerful 950 watt motor
- Rocker switch for quick reversing of direction
- Soft grip for comfortable operation and a safe hold
- Impact mechanism in a robust housing for challenging tasks
- Complete with 4 socket wrench bits (17, 19, 21 & 22 mm)
- Delivered in a practical transport and storage case