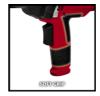

**Impact Wrench** 

**CC-IW 950** 

Item No.: 4259950

Ident No.: 11015

Bar Code: 4006825609349

The handy and powerful CC-IW 950 electric impact wrench is a universal aid for changing tires effortlessly and in next to no time. Comfortable operation and a safe hold is assured at all times by the soft grip on the grip areas. In addition, the rocker switch allows quick reversing of direction. The robust housing, powerful 950 W and an ample 450 newton meters of torque enable a wide range of challenging jobs to be performed. The car impact wrench comes complete with four socket wrench bits (17, 19, 21 & 22 mm) in a practical plastic case.

## **Features & Benefits**

- Electric impact wrench for changing tires in next to no time
- Powerful 950 watt motor
- Rocker switch for quick reversing of direction
- Soft grip for comfortable operation and a safe hold
- Impact mechanism in a robust housing for challenging tasks
- Complete with 4 socket wrench bits (17, 19, 21 & 22 mm)
- Delivered in a practical transport and storage case