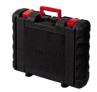

## **Features & Benefits**

- Electric impact wrench for changing tires in next to no time
- Powerful 950 watt motor
- Rocker switch for quick reversing of direction
- Soft grip for comfortable operation and a safe hold
- Impact mechanism in a robust housing for challenging tasks
- Complete with 4 socket wrench bits (17, 19, 21 & 22 mm)
- Delivered in a practical transport and storage case

## **Logistic Data**

- Tool weight 3.4 kg - Product weight (kg) 3.4 - Gross Weight 5.8 kg - Gross weight (kg) 5.8

- Dimensions single packaging 390 x 130 x 320 mm

2 Pieces - Pieces per export carton - Gross weight of export carton 12 kg