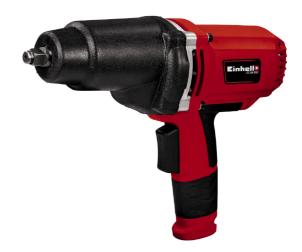

**Impact Wrench** 

**CC-IW 950** 

Item No.: 4259950

Ident No.: 11015

Bar Code: 4006825609349

The handy and powerful CC-IW 950 electric impact wrench is a universal aid for changing tires effortlessly and in next to no time. Comfortable operation and a safe hold is assured at all times by the soft grip on the grip areas. In addition, the rocker switch allows quick reversing of direction. The robust housing, powerful 950 W and an ample 450 newton meters of torque enable a wide range of challenging jobs to be performed. The car impact wrench comes complete with four socket wrench bits (17, 19, 21 & 22 mm) in a practical plastic case.

## **Features & Benefits**

- Electric impact wrench for changing tires in next to no time
- Powerful 950 watt motor
- Rocker switch for quick reversing of direction
- Soft grip for comfortable operation and a safe hold
- Impact mechanism in a robust housing for challenging tasks
- Complete with 4 socket wrench bits (17, 19, 21 & 22 mm)
- Delivered in a practical transport and storage case

## **Technical Data**

- Mains Supply 230-240 V | 50 Hz 950 W - Power - No-load speed (idle speed) 2300 min^-1 - Max. Torque 450 Nm 0.5 inch - Square drive mount - Power cord length 200 cm