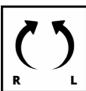

**Impact Wrench** 

**CC-IW 950** 

Item No.: 4259950

Ident No.: 11015

Bar Code: 4006825609349

The handy and powerful CC-IW 950 electric impact wrench is a universal aid for changing tires effortlessly and in next to no time. Comfortable operation and a safe hold is assured at all times by the soft grip on the grip areas. In addition, the rocker switch allows quick reversing of direction. The robust housing, powerful 950 W and an ample 450 newton meters of torque enable a wide range of challenging jobs to be performed. The car impact wrench comes complete with four socket wrench bits (17, 19, 21 & 22 mm) in a practical plastic case.

## **Features & Benefits**

- Electric impact wrench for changing tires in next to no time
- Powerful 950 watt motor
- Rocker switch for quick reversing of direction
- Soft grip for comfortable operation and a safe hold
- Impact mechanism in a robust housing for challenging tasks
- Complete with 4 socket wrench bits (17, 19, 21 & 22 mm)
- Delivered in a practical transport and storage case