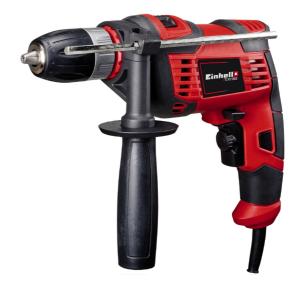

#### **TC-ID 550 E**

Impact Drill

Item No.: 4258621

Ident No.: 11016

Bar Code: 4006825616712

The Einhell TC-ID 550 E impact drill is of compact design and easy to handle, making it equally suitable for beginners and experienced craftsmen alike and for delivering good results on all conventional drilling jobs in and around the house. The electronic speed control with speed preselector regulates the initial drilling of brittle or soft materials to make the job easier. The rugged metal depth stop ensures precise operation even for drilling jobs in rapid succession. The impact drill also has a reverse function for drilling and screwdriving, and an infinitely adjustable additional handle for optimum operation. The impact drill is equipped with a 13 mm quick-change chuck for for easy tool change.

#### **Features**

- Compact design for easy handling
- 13mm quick-change chuck for easy tool change
- Ideal for all conventional drilling jobs in and around the house
- Electronic speed control with speed preselector
- Reverse function for drilling and screwdriving
- Infinitely adjustable additional handle for optimum operation
- Complete with rugged metal depth stop