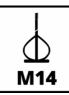

Paint/Mortar Mixer

**TP-MX 1700-2 CE** 

Item No.: 4258565

Ident No.: 21013

Bar Code: 4006825678420

The Einhell Professional paint/mortar stirrer TP-MX 1700-2 CE is a powerful stirrer for craftsmen for mixing liquid and powdered building materials. The 2-speed gearbox located in the robust aluminium housing achieves a speed of up to 750 rpm. By means of speed control electronics, the stirring speed can be adjusted to the consistency of the material to be mixed. The stirrer starts smoothly via soft start technology. Due to its ergonomic design with Softgrip handle, the mortar stirrer sits comfortably in the hand. All common stirring tools with M14 threads can be attached to the stirrer mount. Delivery includes a stirrer (Ø 120 mm) and two open-ended wrenches for easy tool exchange.

### Features & Benefits

- 2-speed gearbox for high torque and high mixing performance
- Adapted for an upright and back-friendly working position
- Robust stirrer holder with M14 thread
- Speed electronics for material & application-orientated work
- Durable and robust aluminium gearbox housing
- Ergonomic handlebar with soft grip
- Soft start enables convenient, safe operation
- Incl. 1x stirrer (Ø 120 mm)
- Incl. 1x spanner for easy replacement of the stirrer