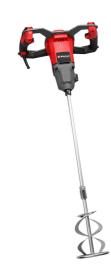

Paint/Mortar Mixer

**TP-MX 1700-2 CE** 

Item No.: 4258565

Ident No.: 21013

Bar Code: 4006825678420

The Einhell Professional paint/mortar stirrer TP-MX 1700-2 CE is a powerful stirrer for craftsmen for mixing liquid and powdered building materials. The 2-speed gearbox located in the robust aluminium housing achieves a speed of up to 750 rpm. By means of speed control electronics, the stirring speed can be adjusted to the consistency of the material to be mixed. The stirrer starts smoothly via soft start technology. Due to its ergonomic design with Softgrip handle, the mortar stirrer sits comfortably in the hand. All common stirring tools with M14 threads can be attached to the stirrer mount. Delivery includes a stirrer (Ø 120 mm) and two open-ended wrenches for easy tool exchange.

### Features & Benefits

- 2-speed gearbox for high torque and high mixing performance
- Adapted for an upright and back-friendly working position
- Robust stirrer holder with M14 thread
- Speed electronics for material & application-orientated work
- Durable and robust aluminium gearbox housing
- Ergonomic handlebar with soft grip
- Soft start enables convenient, safe operation
- Incl. 1x stirrer (Ø 120 mm)
- Incl. 1x spanner for easy replacement of the stirrer