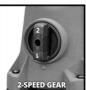

Paint/Mortar Mixer

**TP-MX 1700-2 CE** 

Item No.: 4258565

Ident No.: 21013

Bar Code: 4006825678420

The Einhell Professional paint/mortar stirrer TP-MX 1700-2 CE is a powerful stirrer for craftsmen for mixing liquid and powdered building materials. The 2-speed gearbox located in the robust aluminium housing achieves a speed of up to 750 rpm. By means of speed control electronics, the stirring speed can be adjusted to the consistency of the material to be mixed. The stirrer starts smoothly via soft start technology. Due to its ergonomic design with Softgrip handle, the mortar stirrer sits comfortably in the hand. All common stirring tools with M14 threads can be attached to the stirrer mount. Delivery includes a stirrer (Ø 120 mm) and two open-ended wrenches for easy tool exchange.

### Features & Benefits

- 2-speed gearbox for high torque and high mixing performance
- Adapted for an upright and back-friendly working position
- Robust stirrer holder with M14 thread
- Speed electronics for material & application-orientated work
- Durable and robust aluminium gearbox housing
- Ergonomic handlebar with soft grip
- Soft start enables convenient, safe operation
- Incl. 1x stirrer (Ø 120 mm)
- Incl. 1x spanner for easy replacement of the stirrer