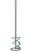

Paint/Mortar Mixer

**TP-MX 1700-2 CE** 

Item No.: 4258565

Ident No.: 21013

Bar Code: 4006825678420

The Einhell Professional paint/mortar stirrer TP-MX 1700-2 CE is a powerful stirrer for craftsmen for mixing liquid and powdered building materials. The 2-speed gearbox located in the robust aluminium housing achieves a speed of up to 750 rpm. By means of speed control electronics, the stirring speed can be adjusted to the consistency of the material to be mixed. The stirrer starts smoothly via soft start technology. Due to its ergonomic design with Softgrip handle, the mortar stirrer sits comfortably in the hand. All common stirring tools with M14 threads can be attached to the stirrer mount. Delivery includes a stirrer (Ø 120 mm) and two open-ended wrenches for easy tool exchange.

### Features & Benefits

- 2-speed gearbox for high torque and high mixing performance
- Adapted for an upright and back-friendly working position
- Robust stirrer holder with M14 thread
- Speed electronics for material & application-orientated work
- Durable and robust aluminium gearbox housing
- Ergonomic handlebar with soft grip
- Soft start enables convenient, safe operation
- Incl. 1x stirrer (Ø 120 mm)
- Incl. 1x spanner for easy replacement of the stirrer