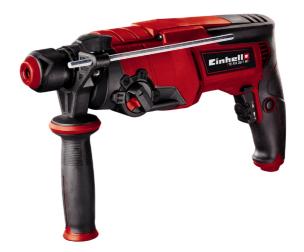

**Rotary Hammer** 

TE-RH 26/1 4F

Item No.: 4257962

Ident No.: 11016

Bar Code: 4006825622485

The Einhell rotary hammer TE-RH 26/1 4F combines four functions: Drilling or impact drilling and chiseling with and without lock. Thanks to the power rating of 800 W, the rotary hammer makes powerful progress through all standard materials. The pneumatic impact mechanism has very good forward traction. There is a position switch for selecting all functions. Large soft grip surfaces ensure that the machine can be held with a firm hold. The rotary hammer is equipped with a continuous operation lock for comfortable and user-friendly operation, a robust SDS-plus tool chuck and an infinitely adjustable drilling depth stop made of solid metal. Supplied in transport and storage case E-Box.

## Features & Benefits

- 4 functions: Drilling/impact drilling/chiseling with & w/o lock
- One position switch for all functions
- Large soft grip surfaces for pleasant working
- Continuous operation lock for pleasant & user-friendly working
- Pneumatic impact mechanism for very good forward traction
- Rugged SDS-plus chuck with autoamtic slip-in-function
- Speed electronics for material and application suitable working
- Infinitely adjustable drilling depth stop made of solid metal
- Supplied in transport and storage case E-Box