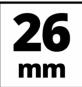

## **Technical Data**

- Mains supply 220-240 V | 50 Hz 800 W - Power - Idle speed 0-930 min^-1 - Impact rate 0-4500 min^-1 - Impact power 2.6 J - Tool holder SDS-plus - Drilling capacity in concrete 26 mm