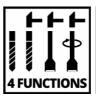

**Rotary Hammer** 

TE-RH 26/1 4F

Item No.: 4257962

Ident No.: 11016

Bar Code: 4006825622485

The Einhell rotary hammer TE-RH 26/1 4F combines four functions: Drilling or impact drilling and chiseling with and without lock. Thanks to the power rating of 800 W, the rotary hammer makes powerful progress through all standard materials. The pneumatic impact mechanism has very good forward traction. There is a position switch for selecting all functions. Large soft grip surfaces ensure that the machine can be held with a firm hold. The rotary hammer is equipped with a continuous operation lock for comfortable and user-friendly operation, a robust SDS-plus tool chuck and an infinitely adjustable drilling depth stop made of solid metal. Supplied in transport and storage case E-Box.

## Features & Benefits

- 4 functions: Drilling/impact drilling/chiseling with & w/o lock
- One position switch for all functions
- Large soft grip surfaces for pleasant working
- Continuous operation lock for pleasant & user-friendly working
- Pneumatic impact mechanism for very good forward traction
- Rugged SDS-plus chuck with autoamtic slip-in-function
- Speed electronics for material and application suitable working
- Infinitely adjustable drilling depth stop made of solid metal
- Supplied in transport and storage case E-Box