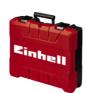

**Rotary Hammer** 

**TE-RH 26 4F** 

Item No.: 4257960

Ident No.: 11016

Bar Code: 4006825622430

The Einhell rotary hammer TE-RH 26 4F is a powerful helper with four functions: Drilling and impact drilling and chiseling with and without lock. The pneumatic impact mechanism guarantees very good forward traction. The speed electronics on this powerful 750 W tool ensures the right speed for the requirements of each work material. The infinitely adjustable drilling depth stop is made of solid metal. Tools can be changed quickly and easily with the robust SDS-plus tool chuck. Large soft grip surfaces enable comfortable operation and a firm grip even on difficult jobs. The rotary hammer TE-RH 26 4F from Einhell comes in transport and storage case E-Box M40.

## **Features & Benefits**

- 4 functions: Drilling/impact drilling/chiseling with/without lock
- One position switch for all functions
- Large soft grip surfaces for pleasant working
- Enclosed handle design to protect the palms of the hands
- Continous operation lock for pleasant & user-friendly working
- Pneumatic impact mechanism for very good forward traction
- With rugged SDS-plus chuck with automatic slip-in-function
- Speed electronics for material and application suitable working
- Infinitely adjustable drilling depth stop made of solid metal
- Supplied in transport and storage case E-Box M40