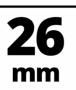

## **Technical Data**

- Mains supply 220-240 V | 50 Hz 800 W - Power - Idle speed 0-930 min^-1 - Impact rate 0-4500 min^-1 - Impact power 2.6 J - Tool holder SDS-plus - Drilling capacity in concrete 26 mm