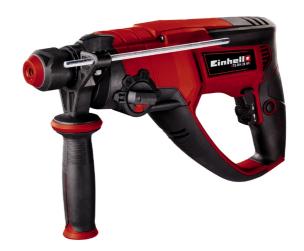

**Rotary Hammer** 

**TE-RH 26 4F** 

Item No.: 4257960

Ident No.: 11016

Bar Code: 4006825622430

The Einhell rotary hammer TE-RH 26 4F is a powerful helper with four functions: Drilling and impact drilling and chiseling with and without lock. The pneumatic impact mechanism guarantees very good forward traction. The speed electronics on this powerful 750 W tool ensures the right speed for the requirements of each work material. The infinitely adjustable drilling depth stop is made of solid metal. Tools can be changed quickly and easily with the robust SDS-plus tool chuck. Large soft grip surfaces enable comfortable operation and a firm grip even on difficult jobs. The rotary hammer TE-RH 26 4F from Einhell comes in transport and storage case E-Box M40.

## **Features & Benefits**

- 4 functions: Drilling/impact drilling/chiseling with/without lock
- One position switch for all functions
- Large soft grip surfaces for pleasant working
- Enclosed handle design to protect the palms of the hands
- Continous operation lock for pleasant & user-friendly working
- Pneumatic impact mechanism for very good forward traction
- With rugged SDS-plus chuck with automatic slip-in-function
- Speed electronics for material and application suitable working
- Infinitely adjustable drilling depth stop made of solid metal
- Supplied in transport and storage case E-Box M40