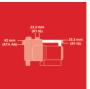

42mm (R11/4 AG) - Pressure connection 33,3mm (R1 IG) - Power cord 150 cm | H07RN-F

- Product weight 11.4 kg - Gross weight single packaging 13.05 kg

- Dimensions single packaging 500 x 232 x 386 mm - Pieces per export carton 1 Pieces