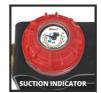

**Automatic Water Works** 

**GE-AW 1246 N FS** 

Item No.: 4177020

Ident No.: 11018

Bar Code: 4006825642476

The Einhell GE-AW 1246 N FS automatic domestic water system has a high-performance 1,200 W power rating and a practical suction and water level indicator plus a large water filler and water drain screw to enable it to be made safe from frost as well. For checking for any possible dirt in the coarse filter at-a-glance, there is a dirt indicator. The automatic system is protected from damage by a range of safeguards, including the dry-running protection and a scalding protection and coarse filter with non-return valve. The high-quality intake and pressure connectors are made of metal. In addition, the automatic domestic water system with a stainless steel look has an additional second pressure connector and high-grade mechanical seals

## Features & Benefits

- Water filling indicator
- Big water filling screw
- Dirt indicator
- Suction indicator
- Flow-Sensor with LCD indication
- Dry running protection
- Scalding protection
- Frost protection due to water drain screw
- Pre-filter with non-return valve
- High quality metal suction- and pressure side connections
- Additional, second pressure side connection
- High quality mechanical sealings
- Stainless steel optics