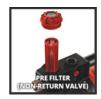

**Automatic Water Works** 

**GE-AW 1246 N FS** 

Item No.: 4177020

Ident No.: 11018

Bar Code: 4006825642476

The Einhell GE-AW 1246 N FS automatic domestic water system has a high-performance 1,200 W power rating and a practical suction and water level indicator plus a large water filler and water drain screw to enable it to be made safe from frost as well. For checking for any possible dirt in the coarse filter at-a-glance, there is a dirt indicator. The automatic system is protected from damage by a range of safeguards, including the dry-running protection and a scalding protection and coarse filter with non-return valve. The high-quality intake and pressure connectors are made of metal. In addition, the automatic domestic water system with a stainless steel look has an additional second pressure connector and high-grade mechanical seals

## Features & Benefits

- Water filling indicator
- Big water filling screw
- Dirt indicator
- Suction indicator
- Flow-Sensor with LCD indication
- Dry running protection
- Scalding protection
- Frost protection due to water drain screw
- Pre-filter with non-return valve
- High quality metal suction- and pressure side connections
- Additional, second pressure side connection
- High quality mechanical sealings
- Stainless steel optics