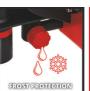

**Automatic Water Works** 

**GE-AW 1246 N FS** 

Item No.: 4177020

Ident No.: 11018

Bar Code: 4006825642476

The Einhell GE-AW 1246 N FS automatic domestic water system has a high-performance 1,200 W power rating and a practical suction and water level indicator plus a large water filler and water drain screw to enable it to be made safe from frost as well. For checking for any possible dirt in the coarse filter at-a-glance, there is a dirt indicator. The automatic system is protected from damage by a range of safeguards, including the dry-running protection and a scalding protection and coarse filter with non-return valve. The high-quality intake and pressure connectors are made of metal. In addition, the automatic domestic water system with a stainless steel look has an additional second pressure connector and high-grade mechanical seals

## Features & Benefits

- Water filling indicator
- Big water filling screw
- Dirt indicator
- Suction indicator
- Flow-Sensor with LCD indication
- Dry running protection
- Scalding protection
- Frost protection due to water drain screw
- Pre-filter with non-return valve
- High quality metal suction- and pressure side connections
- Additional, second pressure side connection
- High quality mechanical sealings
- Stainless steel optics