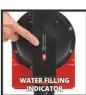

**Automatic Water Works** 

**GE-AW 1246 N FS** 

Item No.: 4177020

Ident No.: 11018

Bar Code: 4006825642476

The Einhell GE-AW 1246 N FS automatic domestic water system has a high-performance 1,200 W power rating and a practical suction and water level indicator plus a large water filler and water drain screw to enable it to be made safe from frost as well. For checking for any possible dirt in the coarse filter at-a-glance, there is a dirt indicator. The automatic system is protected from damage by a range of safeguards, including the dry-running protection and a scalding protection and coarse filter with non-return valve. The high-quality intake and pressure connectors are made of metal. In addition, the automatic domestic water system with a stainless steel look has an additional second pressure connector and high-grade mechanical seals

## Features & Benefits

- Water filling indicator
- Big water filling screw
- Dirt indicator
- Suction indicator
- Flow-Sensor with LCD indication
- Dry running protection
- Scalding protection
- Frost protection due to water drain screw
- Pre-filter with non-return valve
- High quality metal suction- and pressure side connections
- Additional, second pressure side connection
- High quality mechanical sealings
- Stainless steel optics