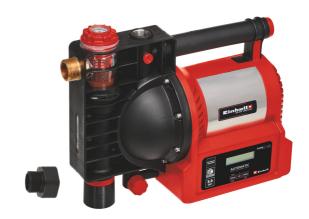

**Automatic Water Works** 

**GE-AW 1246 N FS** 

Item No.: 4177020

Ident No.: 11018

Bar Code: 4006825642476

The Einhell GE-AW 1246 N FS automatic domestic water system has a high-performance 1,200 W power rating and a practical suction and water level indicator plus a large water filler and water drain screw to enable it to be made safe from frost as well. For checking for any possible dirt in the coarse filter at-a-glance, there is a dirt indicator. The automatic system is protected from damage by a range of safeguards, including the dry-running protection and a scalding protection and coarse filter with non-return valve. The high-quality intake and pressure connectors are made of metal. In addition, the automatic domestic water system with a stainless steel look has an additional second pressure connector and high-grade mechanical seals

## Features & Benefits

- Water filling indicator
- Big water filling screw
- Dirt indicator
- Suction indicator
- Flow-Sensor with LCD indication
- Dry running protection
- Scalding protection
- Frost protection due to water drain screw
- Pre-filter with non-return valve
- High quality metal suction- and pressure side connections
- Additional, second pressure side connection
- High quality mechanical sealings
- Stainless steel optics