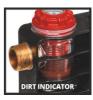

**Automatic Water Works** 

**GE-AW 1246 N FS** 

Item No.: 4177020

Ident No.: 11018

Bar Code: 4006825642476

The Einhell GE-AW 1246 N FS automatic domestic water system has a high-performance 1,200 W power rating and a practical suction and water level indicator plus a large water filler and water drain screw to enable it to be made safe from frost as well. For checking for any possible dirt in the coarse filter at-a-glance, there is a dirt indicator. The automatic system is protected from damage by a range of safeguards, including the dry-running protection and a scalding protection and coarse filter with non-return valve. The high-quality intake and pressure connectors are made of metal. In addition, the automatic domestic water system with a stainless steel look has an additional second pressure connector and high-grade mechanical seals

## Features & Benefits

- Water filling indicator
- Big water filling screw
- Dirt indicator
- Suction indicator
- Flow-Sensor with LCD indication
- Dry running protection
- Scalding protection
- Frost protection due to water drain screw
- Pre-filter with non-return valve
- High quality metal suction- and pressure side connections
- Additional, second pressure side connection
- High quality mechanical sealings
- Stainless steel optics