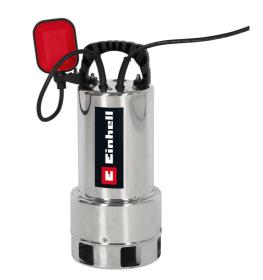

**Dirt Water Pump** 

## **GC-DP 7035 N ECO PLUS**

Item No.: 4170765

Ident No.: 21014

Bar Code: 4006825680928

The Einhell Dirty Water Pump GC-DP 7035 N ECO PLUS pumps up to 19,000 litres of water per hour with 700 watts of power and a maximum delivery height of 8 metres. The maximum immersion depth is 7 metres. The pump is suitable for dirt particles up to 35 mm in diameter. Thanks to ECO PLUS technology, the pump achieves higher performance with lower energy consumption. The infinitely adjustable float switch allows the pump to be set for continuous operation or a specific activation and deactivation level. The pump housing is made of robust stainless steel, and the carrying handle ensures easy transport. The mechanical seal and overload protection ensure a long service life.