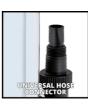

## Features & Benefits

- ECO PLUS: Higher delivery rate with low power consumption
- Infinitely height-adjustable float switch
- Pump housing made of robust stainless steel
- Practical carrying handle for easy transport
- High-quality mechanical seal for a long service life
- Integrated cable winder on the housing
- Integrated non-return valve
- 90° angle with universal connection
- Universal adapter for 25/32 mm hoses and 33.3 mm (G 1) AG

- Hose connection 47,8 mm (G1 1/2 IG) - Power cord 1000 cm | H05RN-F