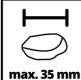

## **GC-DP 7035 N ECO PLUS**

Item No.: 4170765

Ident No.: 21014

Bar Code: 4006825680928

The Einhell Dirty Water Pump GC-DP 7035 N ECO PLUS pumps up to 19,000 litres of water per hour with 700 watts of power and a maximum delivery height of 8 metres. The maximum immersion depth is 7 metres. The pump is suitable for dirt particles up to 35 mm in diameter. Thanks to ECO PLUS technology, the pump achieves higher performance with lower energy consumption. The infinitely adjustable float switch allows the pump to be set for continuous operation or a specific activation and deactivation level. The pump housing is made of robust stainless steel, and the carrying handle ensures easy transport. The mechanical seal and overload protection ensure a long service life.

## **Technical Data**

- Mains supply 230 V | 50 Hz 700 W - Power - Max. delivery capacity 19000 L/h - Max. delivery height 8 m - Max. immersion depth 7 m 35 °C - Max. water temperature - Max. size of foreign particles 35 mm