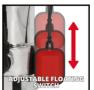

## Features & Benefits

- ECO PLUS: Higher delivery rate with low power consumption
- Infinitely height-adjustable float switch
- Pump housing made of robust stainless steel
- Practical carrying handle for easy transport
- High-quality mechanical seal for a long service life
- Integrated cable winder on the housing
- Integrated non-return valve
- 90° angle with universal connection
- Universal adapter for 25/32 mm hoses and 33.3 mm (G 1) AG