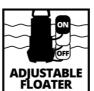

## **GC-DP 7035 N ECO PLUS**

Item No.: 4170765

Ident No.: 21014

Bar Code: 4006825680928

The Einhell Dirty Water Pump GC-DP 7035 N ECO PLUS pumps up to 19,000 litres of water per hour with 700 watts of power and a maximum delivery height of 8 metres. The maximum immersion depth is 7 metres. The pump is suitable for dirt particles up to 35 mm in diameter. Thanks to ECO PLUS technology, the pump achieves higher performance with lower energy consumption. The infinitely adjustable float switch allows the pump to be set for continuous operation or a specific activation and deactivation level. The pump housing is made of robust stainless steel, and the carrying handle ensures easy transport. The mechanical seal and overload protection ensure a long service life.

## Features & Benefits

- ECO PLUS: Higher delivery rate with low power consumption
- Infinitely height-adjustable float switch
- Pump housing made of robust stainless steel
- Practical carrying handle for easy transport
- High-quality mechanical seal for a long service life
- Integrated cable winder on the housing
- Integrated non-return valve
- 90° angle with universal connection
- Universal adapter for 25/32 mm hoses and 33.3 mm (G 1) AG