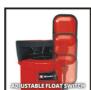

**Clear Water Pump** 

**GE-SP 4390 LL ECO** 

Item No.: 4170715

Ident No.: 11029

Bar Code: 4006825622256

The Einhell GE-SP 4390 LL ECO clear water pump is designed with eco-friendliness in mind. Thanks to Eco Power it pumps more water for lower power consumption. With 430 W of power the pump has an immersion depth of up to seven meters and can pump clear water upwards to a maximum of eight meters. It works in shallow water as low as 1 millimeter, so all that is left can be wiped dry. The float switch is infinitely adjustable. The pump housing made of impact-resistant plastic and the high-grade mechanical seal ensure a long service life. The pump features an ergonomic carry-handle, cable rewind, integrated suspension eyelet, non-return valve and universal hose connection. The hose connection is easily accessible on the top of the pump.

## Features & Benefits

- Low-level suction down to 1 mm residual water level
- Infinitely variable floating switch
- Non-return valve
- Ergonomic carrying handle
- High-quality mechanical seal for a long service life
- Easily reachable hose connection on the pump's topside
- Integrated suspension eyelet
- Pump housing made of impact-resistant plastic
- Incl. universal connector
- ECO Power: higher delivery rate, lower power consumption