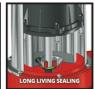

**Clear Water Pump** 

**GE-SP 4390 LL ECO** 

Item No.: 4170715

Ident No.: 11029

Bar Code: 4006825622256

The Einhell GE-SP 4390 LL ECO clear water pump is designed with eco-friendliness in mind. Thanks to Eco Power it pumps more water for lower power consumption. With 430 W of power the pump has an immersion depth of up to seven meters and can pump clear water upwards to a maximum of eight meters. It works in shallow water as low as 1 millimeter, so all that is left can be wiped dry. The float switch is infinitely adjustable. The pump housing made of impact-resistant plastic and the high-grade mechanical seal ensure a long service life. The pump features an ergonomic carry-handle, cable rewind, integrated suspension eyelet, non-return valve and universal hose connection. The hose connection is easily accessible on the top of the pump.

## Features & Benefits

- Low-level suction down to 1 mm residual water level
- Infinitely variable floating switch
- Non-return valve
- Ergonomic carrying handle
- High-quality mechanical seal for a long service life
- Easily reachable hose connection on the pump's topside
- Integrated suspension eyelet
- Pump housing made of impact-resistant plastic
- Incl. universal connector
- ECO Power: higher delivery rate, lower power consumption