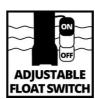

**Clear Water Pump** 

**GE-SP 4390 LL ECO** 

Item No.: 4170715

Ident No.: 11029

Bar Code: 4006825622256

The Einhell GE-SP 4390 LL ECO clear water pump is designed with eco-friendliness in mind. Thanks to Eco Power it pumps more water for lower power consumption. With 430 W of power the pump has an immersion depth of up to seven meters and can pump clear water upwards to a maximum of eight meters. It works in shallow water as low as 1 millimeter, so all that is left can be wiped dry. The float switch is infinitely adjustable. The pump housing made of impact-resistant plastic and the high-grade mechanical seal ensure a long service life. The pump features an ergonomic carry-handle, cable rewind, integrated suspension eyelet, non-return valve and universal hose connection. The hose connection is easily accessible on the top of the pump.

## Features & Benefits

- Low-level suction down to 1 mm residual water level
- Infinitely variable floating switch
- Non-return valve
- Ergonomic carrying handle
- High-quality mechanical seal for a long service life
- Easily reachable hose connection on the pump's topside
- Integrated suspension eyelet
- Pump housing made of impact-resistant plastic
- Incl. universal connector
- ECO Power: higher delivery rate, lower power consumption