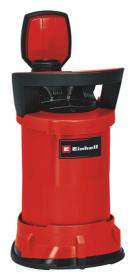

**Clear Water Pump** 

**GE-SP 4390 LL ECO** 

Item No.: 4170715

Ident No.: 11029

Bar Code: 4006825622256

The Einhell GE-SP 4390 LL ECO clear water pump is designed with eco-friendliness in mind. Thanks to Eco Power it pumps more water for lower power consumption. With 430 W of power the pump has an immersion depth of up to seven meters and can pump clear water upwards to a maximum of eight meters. It works in shallow water as low as 1 millimeter, so all that is left can be wiped dry. The float switch is infinitely adjustable. The pump housing made of impact-resistant plastic and the high-grade mechanical seal ensure a long service life. The pump features an ergonomic carry-handle, cable rewind, integrated suspension eyelet, non-return valve and universal hose connection. The hose connection is easily accessible on the top of the pump.

## Features & Benefits

- Low-level suction down to 1 mm residual water level
- Infinitely variable floating switch
- Non-return valve
- Ergonomic carrying handle
- High-quality mechanical seal for a long service life
- Easily reachable hose connection on the pump's topside
- Integrated suspension eyelet
- Pump housing made of impact-resistant plastic
- Incl. universal connector
- ECO Power: higher delivery rate, lower power consumption