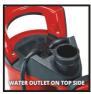

**Clear Water Pump** 

**GE-SP 4390 LL ECO** 

Item No.: 4170715

Ident No.: 11029

Bar Code: 4006825622256

The Einhell GE-SP 4390 LL ECO clear water pump is designed with eco-friendliness in mind. Thanks to Eco Power it pumps more water for lower power consumption. With 430 W of power the pump has an immersion depth of up to seven meters and can pump clear water upwards to a maximum of eight meters. It works in shallow water as low as 1 millimeter, so all that is left can be wiped dry. The float switch is infinitely adjustable. The pump housing made of impact-resistant plastic and the high-grade mechanical seal ensure a long service life. The pump features an ergonomic carry-handle, cable rewind, integrated suspension eyelet, non-return valve and universal hose connection. The hose connection is easily accessible on the top of the pump.

## Features & Benefits

- Low-level suction down to 1 mm residual water level
- Infinitely variable floating switch
- Non-return valve
- Ergonomic carrying handle
- High-quality mechanical seal for a long service life
- Easily reachable hose connection on the pump's topside
- Integrated suspension eyelet
- Pump housing made of impact-resistant plastic
- Incl. universal connector
- ECO Power: higher delivery rate, lower power consumption