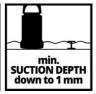

**Clear Water Pump** 

**GE-SP 4390 LL ECO** 

Item No.: 4170715

Ident No.: 11029

Bar Code: 4006825622256

The Einhell GE-SP 4390 LL ECO clear water pump is designed with eco-friendliness in mind. Thanks to Eco Power it pumps more water for lower power consumption. With 430 W of power the pump has an immersion depth of up to seven meters and can pump clear water upwards to a maximum of eight meters. It works in shallow water as low as 1 millimeter, so all that is left can be wiped dry. The float switch is infinitely adjustable. The pump housing made of impact-resistant plastic and the high-grade mechanical seal ensure a long service life. The pump features an ergonomic carry-handle, cable rewind, integrated suspension eyelet, non-return valve and universal hose connection. The hose connection is easily accessible on the top of the pump.

## Features & Benefits

- Low-level suction down to 1 mm residual water level
- Infinitely variable floating switch
- Non-return valve
- Ergonomic carrying handle
- High-quality mechanical seal for a long service life
- Easily reachable hose connection on the pump's topside
- Integrated suspension eyelet
- Pump housing made of impact-resistant plastic
- Incl. universal connector
- ECO Power: higher delivery rate, lower power consumption