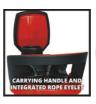

**Clear Water Pump** 

**GE-SP 4390 LL ECO** 

Item No.: 4170715

Ident No.: 11029

Bar Code: 4006825622256

The Einhell GE-SP 4390 LL ECO clear water pump is designed with eco-friendliness in mind. Thanks to Eco Power it pumps more water for lower power consumption. With 430 W of power the pump has an immersion depth of up to seven meters and can pump clear water upwards to a maximum of eight meters. It works in shallow water as low as 1 millimeter, so all that is left can be wiped dry. The float switch is infinitely adjustable. The pump housing made of impact-resistant plastic and the high-grade mechanical seal ensure a long service life. The pump features an ergonomic carry-handle, cable rewind, integrated suspension eyelet, non-return valve and universal hose connection. The hose connection is easily accessible on the top of the pump.

## Features & Benefits

- Low-level suction down to 1 mm residual water level
- Infinitely variable floating switch
- Non-return valve
- Ergonomic carrying handle
- High-quality mechanical seal for a long service life
- Easily reachable hose connection on the pump's topside
- Integrated suspension eyelet
- Pump housing made of impact-resistant plastic
- Incl. universal connector
- ECO Power: higher delivery rate, lower power consumption