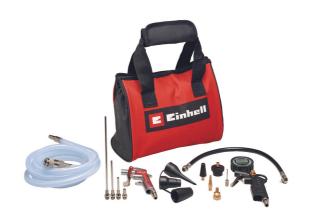

Air Compressor Accessory

## 15pcs airtool set with bag

Item No.: 4139693

Ident No.: 21013

Bar Code: 4006825674774

The Original Einhell 15-piece Compressed Air Set with pouch contains accessories compatible with any compressor. The set contains a digital tyre filler, a 4-nozzle blower gun, 8 common valve adapters, a 2.5 m long fabric hose and a storage pouch. The tyre inflator gauge helps when filling tyres and has a digital manometer. With the set of 8 standard adapters, you are fully equipped for a variety of valve types, such as ball valves, Dunlop valves and screw valves. The entire compressed air set can be stored in the included storage pouch.

## Features & Benefits

- Tyre inflator gauge with digital manometer for pressure control
- Blower gun with 4 different nozzles (60/100/135/220 mm)
- Metal ball needle for inflating balls
- Robust valve adapter for filling bicycle tyres
- Additional adapter for valves with internal diameter from 8 mm
- Additional adapter for valves with internal diameter from 10 mm
- Adapter for use with commercially available screw valves
- Various adapters for vent valves and screw valves
- 2.5 m long fabric hose for various compressed air work
- Storage bag with hook-and-loop fastener for easy storage