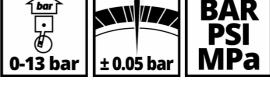

## Tire pressure gauge digital

ltem No.: 4133115

Ident No.: 11027

Bar Code: 4006825625738

The digital tire pressure gauge from Einhell allows you to inflate tires easily and exactly. The digital four-digit pressure indicator makes it easier for the user to read off the pressure level when checking the tire pressure. If the tire pressure is too high, you can reduce the pressure with the integrated relief valve. The tire pressure gauge, which is designed for pressures up to 13 bar, allows selection between four different units of measurement. The quick-release coupling connection which is provided is suitable for all standard tire valves.

## **Features & Benefits**

- The pressure level is easier to read thanks to digital indicator
- Four-digit pressure indicator for precise measurement results
- Switch for selecting different units: Bar MPa PSI kg/cm<sup>2</sup>
- Pressure indicator switches off automatically after approx. 1 min
- Suitable for pressures up to 13 bar
- Contains long-lasting lithium batteries
- The tire pressure gauge can be hung on a hook

## **Technical Data**

| - Operating pressure min. | 0 bar  |
|---------------------------|--------|
| - Operating pressure max. | 13 bar |
| - Hose length             | 40 cm  |