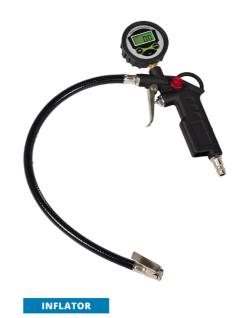

## Tire pressure gauge digital

ltem No.: 4133115

Ident No.: 11027

Bar Code: 4006825625738

The digital tire pressure gauge from Einhell allows you to inflate tires easily and exactly. The digital four-digit pressure indicator makes it easier for the user to read off the pressure level when checking the tire pressure. If the tire pressure is too high, you can reduce the pressure with the integrated relief valve. The tire pressure gauge, which is designed for pressures up to 13 bar, allows selection between four different units of measurement. The quick-release coupling connection which is provided is suitable for all standard tire valves.

## **Features & Benefits**

- The pressure level is easier to read thanks to digital indicator
- Four-digit pressure indicator for precise measurement results
- Switch for selecting different units: Bar MPa PSI kg/cm<sup>2</sup>
- Pressure indicator switches off automatically after approx. 1 min
- Suitable for pressures up to 13 bar
- Contains long-lasting lithium batteries
- The tire pressure gauge can be hung on a hook