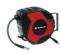

Blow-out gun, long 500mm Air Compressor Accessory Item No.: 4132763 Bar Code: 4006825660531 Einhell Accessory

TC-PH 150 Automatic Hose Reel (Air) Item No.: 4138005 Bar Code: 4006825661965 Einhell Classic