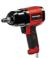

TC-PW 340 Impact Wrench (Pneumatic) Item No.: 4138950 Bar Code: 4006825639995 Einhell Classic

Druckluftset 3-tlg Air Compressor Accessory Item No.: 4132741 Bar Code: 4006825417050 Einhell Accessory

Druckluftzubehörset 10-teilig Air Compressor Accessory Item No.: 4020577 Bar Code: 4006825654028 Einhell Accessory