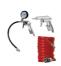

Tire pressure gauge Air Compressor Accessory Item No.: 4137000 Bar Code: 4006825411164 Einhell Accessory

2-way blow-out gun, long Air Compressor Accessory Item No.: 4133210 Bar Code: 4006825668599 Einhell Accessory