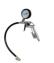

Tire pressure gauge Air Compressor Accessory Item No.: 4137000 Bar Code: 4006825411164 Einhell Accessory

2-way blow-out gun, long Air Compressor Accessory Item No.: 4133210 Bar Code: 4006825668599 Einhell Accessory