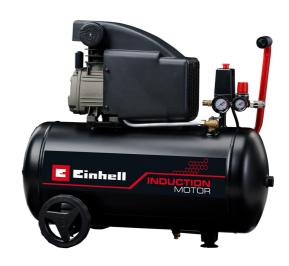

**Air Compressor** 

TC-AC 270/50/10

Item No.: 4007361

Ident No.: 21014

Bar Code: 4006825683974

The Einhell Compressor TC-AC 270/50/10 is a practical helper for the workshop and garage. With its powerful 1,800 W induction motor and a suction capacity of 270 l/min, it is equipped for any task. The maximum working pressure of 10 bar can be manually adjusted using the pressure regulator. There is a separate manometer for both the unregulated tank pressure and the regulated working pressure. The large 50-litre tank provides sufficient air reserves. Thanks to the carrying handle and two sturdy wheels, the oil-lubricated compressor can be quickly and easily transported to the desired location. Maintenance is simple via the drain screw.

## Features & Benefits

- High-performance compressor with induction motor
- Oil-lubricated and powerful compressor
- Large 50-liter tank for sufficient air reserves
- Pressure regulator for consistent working pressure up to 10 bar
- Manometer for regulated working pressure
- Manometer for unregulated tank pressure
- Vibration-damped stand foot for secure placement
- Easy transport with carrying handle and wheels
- Simple maintenance thanks to drainage screw

## **Technical Data**

- Mains supply 220-240 V | 50 Hz 1800 W (2.5 PS) | 50 % - Max. engine power (S3 | S3%) - Motor speed 2850 min^-1 - Pump speed 2850 min^-1 - Suction capacity 270 L/min 140 I /min - Output power at 0 bar - Output power at 4 bar 125 L/min 100 L/min - Output power at 7 bar 10 bar - Max. operating pressure - Tank volume 50 I - Number of cylinders 1 Pieces - Sound pressure level; Lpa 75 dB (A) - Sound power level; Lwa 97 dB (A)