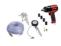

TC-PR 68 Ratchet Screwdriver (Pneumatic Item No.: 4139180 Bar Code: 4006825641417 Einhell Classic

Blow-out Gun w 4 Exch. Nozzles Air Compressor Accessory Item No.: 4132762 Bar Code: 4006825659948 Einhell Accessory