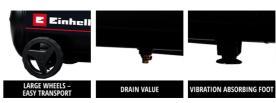

## Features & Benefits

- High-performance compressor with induction motor
- Oil-lubricated and powerful compressor
- Large 50-liter tank for sufficient air reserves
- Pressure regulator for consistent working pressure up to 10 bar
- Manometer for regulated working pressure
- Manometer for unregulated tank pressure
- Vibration-damped stand foot for secure placement
- Easy transport with carrying handle and wheels
- Simple maintenance thanks to drainage screw