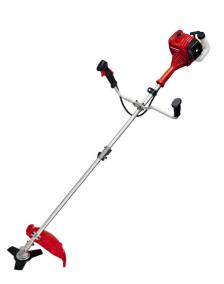

Einhell Germany AG

Ident No.: 11016

Bar Code: 4006825617191

The GC-BC 30 AS petrol scythe is a powerful tool with which you can effortlessly gain control of even stubborn growth in hard-to-reach areas of the garden. The necessary power is supplied by the high-quality, low-vibration 2-stroke engine which has a crankshaft with bilateral bearings. Digital ignition ensures fast, dynamic fuel intake and stable operation of the motor. All the controls of the scythe are easy to reach on the universally adjustable, aluminium two-hand handle in bike handle design, enabling very user-friendly and precise handling of the scythe.

## Features

- High-grade and low-vibration 2-stroke engine
- Adjustable (alu bike) handle for easy/precise working
- Handle with all control elements
- Long handle made of aluminium tube for tireless working
- Split shaft for easy transport and space-saving storage
- 3-tooth blade
- Twin line spool with automatic jog system
- Quick start through primer (manual fuel pump) and auto choke