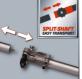

## Features

- High-grade and low-vibration 2-stroke engine
- Adjustable (alu bike) handle for easy/precise working
- Handle with all control elements
- Long handle made of aluminium tube for tireless working
- Split shaft for easy transport and space-saving storage
- 3-tooth blade
- Twin line spool with automatic jog system
- Quick start through primer (manual fuel pump) and auto choke