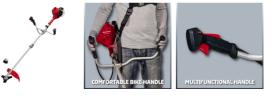

Einhell Germany AG

Ident No.: 11016

Bar Code: 4006825617191

The GC-BC 30 AS petrol scythe is a powerful tool with which you can effortlessly gain control of even stubborn growth in hard-to-reach areas of the garden. The necessary power is supplied by the high-quality, low-vibration 2-stroke engine which has a crankshaft with bilateral bearings. Digital ignition ensures fast, dynamic fuel intake and stable operation of the motor. All the controls of the scythe are easy to reach on the universally adjustable, aluminium two-hand handle in bike handle design, enabling very user-friendly and precise handling of the scythe.

## Features

- High-grade and low-vibration 2-stroke engine
- Adjustable (alu bike) handle for easy/precise working
- Handle with all control elements
- Long handle made of aluminium tube for tireless working
- Split shaft for easy transport and space-saving storage
- 3-tooth blade
- Twin line spool with automatic jog system
- Quick start through primer (manual fuel pump) and auto choke