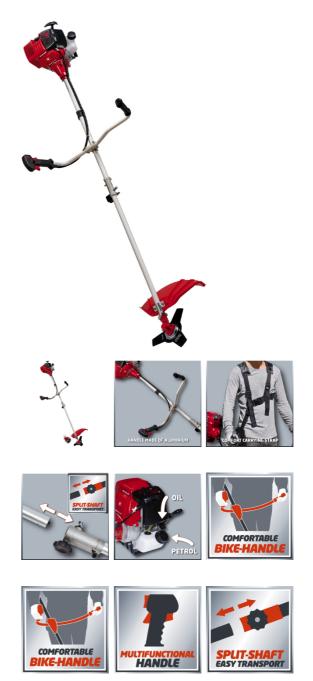

Item No.: 3436500 Ident No.: 11015 Bar Code: 4006825614107

The GC-BC 31-4 S petrol scythe is an extremely powerful tool with which you can effortlessly gain control of even stubborn growth in hard-to-reach areas of the garden. Ample power is provided by a high-quality, low-vibration four-stroke engine. All the controls of the scythe are easy to reach on the universally adjustable, aluminium two-hand handle in bike handle design, enabling very user-friendly and precise handling of the scythe. For effective mowing the GC-BC 31-4 S can be fitted with either a knife or a line spool. One 3-tooth blade and one twin line spool with automatic jog line feed are supplied with this scythe.

## Features

- High-grade, modern and low-vibration 4-stroke engine
- No petrol/oil mixture necessary: works with normal gasoline
- Adjustable second (alu bike) handle for easy/precise working
- Handle with all control elements
- Long handle made of aluminium tube for tireless working
- With split shaft for easy transport and space-saving storage 3-tooth blade
- Twin line spool with automatic jog system
- Quick start through easily accessible primer (manual fuel pump)