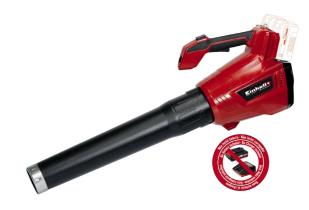

## GE-LB 36 Li E - Solo

#### Cordless Leaf Blower

Item No.: 3433610

Ident No.: 11016

Bar Code: 4006825621914

The Einhell GE-LB 36 Li E - Solo cordless leaf blower is a powerful leaf blower which can be used anywhere outside the home and in the garden. Thanks to the electronic speed control, the blowing power can be precisely dosed according to requirements. For those areas where the cordless leaf blower tool is put to particularly intensive use, it has a turbo switch for maximum blowing power. Thanks to the Softgrip, the cordless leaf blower is both pleasant and secure to hold for particularly user-friendly operation. An integrated shoulder strap makes it particularly comfortable to work with and takes the strain off the user. This product comes without a battery and charger which are available separately.

#### **Features**

- Member of the Power X-Change family, 2x18V batteries necessary
- Electronic speed control
- Turbo switch for maximum blowing power
- Einhell Brushless Motor
- Comfortable carrying strap
- Softgrip for ergonomic operation
- Without battery or charger