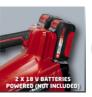

#### **Features**

- Member of the Power X-Change family, 2x18V batteries necessary
- Electronic speed control
- Turbo switch for maximum blowing power
- Einhell Brushless Motor
- Comfortable carrying strap
- Softgrip for ergonomic operation
- Without battery or charger