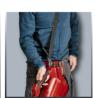

#### Cordless Leaf Blower

Item No.: 3433610

Ident No.: 11016

Bar Code: 4006825621914

The Einhell GE-LB 36 Li E - Solo cordless leaf blower is a powerful leaf blower which can be used anywhere outside the home and in the garden. Thanks to the electronic speed control, the blowing power can be precisely dosed according to requirements. For those areas where the cordless leaf blower tool is put to particularly intensive use, it has a turbo switch for maximum blowing power. Thanks to the Softgrip, the cordless leaf blower is both pleasant and secure to hold for particularly user-friendly operation. An integrated shoulder strap makes it particularly comfortable to work with and takes the strain off the user. This product comes without a battery and charger which are available separately.

#### **Features**

- Member of the Power X-Change family, 2x18V batteries necessary
- Electronic speed control
- Turbo switch for maximum blowing power
- Einhell Brushless Motor
- Comfortable carrying strap
- Softgrip for ergonomic operation
- Without battery or charger