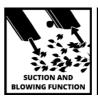

**Electric Leaf Vacuum** 

**GC-EL 3000 E** 

Item No.: 3433320

Ident No.: 11017

Bar Code: 4006825629651

The Einhell GC-EL 3000 E blower vac with speed control is a reliable & powerful helper for clearing away leaves & light material in the garden/grounds. Converting between the blow function with the narrow blower tube or the vacuum function with the large suction tube is quick & easy without the need for any tools. The 45 I catch bag has a window to see how full it is. The shredder function shreds the material. For safety there is a cleaning opening with safety switch, strain-relief clip for the cable and an On/Off switch. The two guide wheels are height-adjustable and the alu impeller is long-lasting. The additional handle & shoulder strap are adjustable and the ergonomic softgrip handle provides comfortable handling even in long-term work.

## Features & Benefits

- On/Off switch
- Incl. one wide suction tube and one narrow blowing tube
- Electronic speed control
- Aluminum blower impeller
- Cleaning opening with safetey switch
- Ergonomic main handle with softgrip and anti-vibration function
- Adjustable additional handle
- 2 height-adjustable guide rollers
- 45l debris bag with window for level inspection
- Adjustable carrying strap
- Integrated cable strain relief