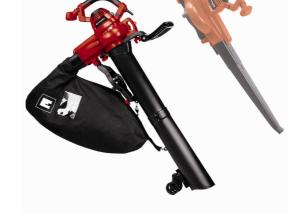

**Electric Leaf Vacuum** 

**GC-EL 3000 E** 

Item No.: 3433320

Ident No.: 11017

Bar Code: 4006825629651

The Einhell GC-EL 3000 E blower vac with speed control is a reliable & powerful helper for clearing away leaves & light material in the garden/grounds. Converting between the blow function with the narrow blower tube or the vacuum function with the large suction tube is quick & easy without the need for any tools. The 45 I catch bag has a window to see how full it is. The shredder function shreds the material. For safety there is a cleaning opening with safety switch, strain-relief clip for the cable and an On/Off switch. The two guide wheels are height-adjustable and the alu impeller is long-lasting. The additional handle & shoulder strap are adjustable and the ergonomic softgrip handle provides comfortable handling even in long-term work.

## Features & Benefits

- On/Off switch
- Incl. one wide suction tube and one narrow blowing tube
- Electronic speed control
- Aluminum blower impeller
- Cleaning opening with safetey switch
- Ergonomic main handle with softgrip and anti-vibration function
- Adjustable additional handle
- 2 height-adjustable guide rollers
- 45l debris bag with window for level inspection
- Adjustable carrying strap
- Integrated cable strain relief