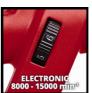

## Features & Benefits

- On/Off switch
- Incl. one wide suction tube and one narrow blowing tube
- Electronic speed control
- Aluminum blower impeller
- Cleaning opening with safetey switch
- Ergonomic main handle with softgrip and anti-vibration function
- Adjustable additional handle
- 2 height-adjustable guide rollers
- 45l debris bag with window for level inspection
- Adjustable carrying strap
- Integrated cable strain relief

## **Technical Data**

- Mains supply 220-240 V | 50 Hz 3000 W - Power

- Idle speed 8000 - 15000 min^-1 - Blow velocity 300 km/h

840 m<sup>3</sup>/h - Max. suction power - Shredding function 15:1 45 L - Capacity of catch bag