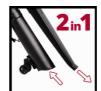

**Electric Leaf Vacuum** 

**GC-EL 3000 E** 

Item No.: 3433320

Ident No.: 11017

Bar Code: 4006825629651

The Einhell GC-EL 3000 E blower vac with speed control is a reliable & powerful helper for clearing away leaves & light material in the garden/grounds. Converting between the blow function with the narrow blower tube or the vacuum function with the large suction tube is quick & easy without the need for any tools. The 45 I catch bag has a window to see how full it is. The shredder function shreds the material. For safety there is a cleaning opening with safety switch, strain-relief clip for the cable and an On/Off switch. The two guide wheels are height-adjustable and the alu impeller is long-lasting. The additional handle & shoulder strap are adjustable and the ergonomic softgrip handle provides comfortable handling even in long-term work.

## Features & Benefits

- On/Off switch
- Incl. one wide suction tube and one narrow blowing tube
- Electronic speed control
- Aluminum blower impeller
- Cleaning opening with safetey switch
- Ergonomic main handle with softgrip and anti-vibration function
- Adjustable additional handle
- 2 height-adjustable guide rollers
- 45l debris bag with window for level inspection
- Adjustable carrying strap
- Integrated cable strain relief