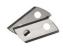

# Available as special accessories

Ersatzmesser GC-KS 2540 Shredder Accessory Item No.: 3405930 Bar Code: 4006825595680 Einhell Accessory