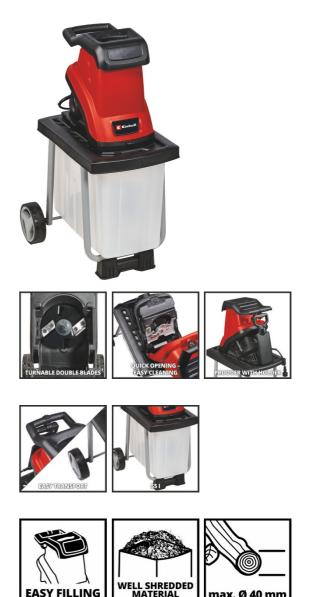

#### **Electric Knife Shredder**

#### GC-KS 2540 CB

Item No.: 3430400

Ident No.: 21010

Bar Code: 4006825652765

The Einhell GC-KS 2540 CB electric shredder is a reliable tool for the speedy shredding of material in the home grounds and garden. For effective operation it has two long-lasting reversible blades made of special steel. The large funnel opening makes it easy to feed in the material you want to shred. An integrated motor circuit breaker provides protection against overloading. The shredder can be transported quickly and easily thanks to the robust chassis with wheels. It has an integrated transport handle. There is a transparent box for collecting the shredded material. Also included is a prodder for safely dislodging any pieces of material.

#### **Features & Benefits**

- 2 turnable blades made of special steel for efficient shredding
- Speedy shredding thanks to a generous funnel opening
- Prevention of overload through motor circuit breaker switch
- Swing-down funnel with safety interlock
- Integrated safety switch on the debris box for shredded material
- Flexible usage through robust chassis with wheels
- Transparent, sturdy collection box for the collection of cuttings
- Practical handle for easy transport in the garden
- Incl. prodder for banking and holding at the shredder