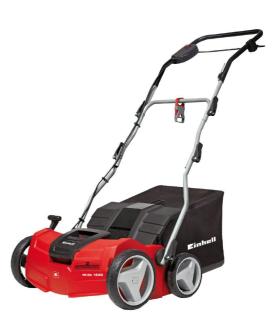

Item No.: 3420590

Ident No.: 11025

Bar Code: 4006825595642

The GE-SA 1640 electric scarifier/aerator is a high-quality, efficient combination tool which produces healthy, weed-free grass on medium to large size lawns. While the 20 stainless steel blades mounted on a ball-bearing shaft tackle weeds, moss and their roots in an extremely effective manner, the ball-bearing aerator roller with 30 claws effectively aerates the soil.

## Features

- Powerful series-wound motor

**Einhell Germany AG** 

- 3-in-1 combination tool: scarifying, aerating and catching
- Ball-bearing spike drum with 20 stainless steel blades
- Ball-bearing aerator roller with 30 claws
- Height-adjustable and folding long handle
- Central depth adjustment, 4 levels, with parking position
- Wide wheels exert less stress on the lawn
- Large catch bag 48 I
- Impact-resistant plastic housing
- Quick fasteners
- Carry handle
- Recommended for lawn areas up to 800 m<sup>2</sup>