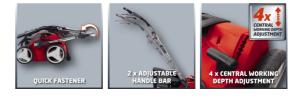

## Features

- Powerful series-wound motor

**Einhell Germany AG** 

- 3-in-1 combination tool: scarifying, aerating and catching
- Ball-bearing spike drum with 20 stainless steel blades
- Ball-bearing aerator roller with 30 claws
- Height-adjustable and folding long handle
- Central depth adjustment, 4 levels, with parking position
- Wide wheels exert less stress on the lawn
- Large catch bag 48 I
- Impact-resistant plastic housing
- Quick fasteners
- Carry handle
- Recommended for lawn areas up to 800 m<sup>2</sup>

4 settings | 12 mm