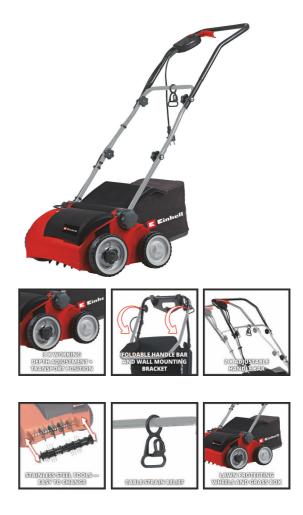

#### **GE-SA 1433**

Item No.: 3420520

Ident No.: 21030

Bar Code: 4006825552935

The GE-SA 1433 electric scarifier/aerator is a high-quality, efficient and reliable tool which provides outstanding service to the most demanding hobby gardeners who want to produce healthy, weed-free lawns of small to medium size through effective aerating and scarifying. While the ball-bearing knife shaft with 20 stainless steel blades tackles weeds, moss and their roots in an extremely effective manner, the ball-bearing aerator roller with 48 claws achieves outstanding aerating results on the soil. A powerful series-wound motor provides high torque for continuous progress with consistently good results.

### **Features & Benefits**

- Powerful series-wound motor
- 3-in-1 combination tool: scarifying, aerating and catching
- Ball-bearing spike drum with 20 stainless steel blades
- Ball-bearing aerator roller with 48 claws
- Adjustable scarifying depth, 3 levels, with parking position
- Folding long handle
- Height-adjustable long handle
- Wide wheels exert less stress on the lawn
- Large catch bag 28 I
- Impact-resistant plastic housing
- Recommended for lawn areas up to 400 m<sup>2</sup>
- Practical wall bracket for space-saving storage

# **Technical Data**

| - Mains supply                            | 230 V   50 Hz     |
|-------------------------------------------|-------------------|
| - Power                                   | 1400 W            |
| - Working width                           | 330 mm            |
| - Number of knives                        | 20 Pieces         |
| - Number of claws                         | 48 Pieces         |
| - Wheel diameter front                    | 175 mm            |
| - Wheel diameter rear                     | 152 mm            |
| <ul> <li>Capacity of catch bag</li> </ul> | 28 L              |
| - Working depth                           | 3 settings   9 mm |