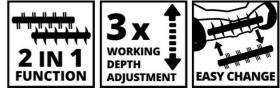

### **Features & Benefits**

- Powerful series-wound motor
- 3-in-1 combination tool: scarifying, aerating and catching
- Ball-bearing spike drum with 20 stainless steel blades
- Ball-bearing aerator roller with 48 claws
- Adjustable scarifying depth, 3 levels, with parking position
- Folding long handle
- Height-adjustable long handle
- Wide wheels exert less stress on the lawn
- Large catch bag 28 I
- Impact-resistant plastic housing
- Recommended for lawn areas up to 400 m<sup>2</sup>
- Practical wall bracket for space-saving storage

# **Technical Data**

| - Mains supply                            | 230 V   50 Hz     |
|-------------------------------------------|-------------------|
| - Power                                   | 1400 W            |
| - Working width                           | 330 mm            |
| - Number of knives                        | 20 Pieces         |
| - Number of claws                         | 48 Pieces         |
| - Wheel diameter front                    | 175 mm            |
| - Wheel diameter rear                     | 152 mm            |
| <ul> <li>Capacity of catch bag</li> </ul> | 28 L              |
| - Working depth                           | 3 settings   9 mm |