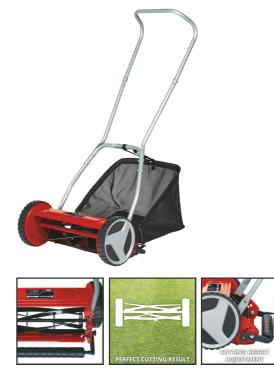

Hand Lawn Mower

## GC-HM 400

Item No.: 3414129

Ident No.: 21010

Bar Code: 4006825651959

The Einhell GC-HM 400 cylinder lawn mower is a robust, functional lawn mower without a motor drive, for the clean, quiet and environment-friendly mowing of lawns of up to 250 m<sup>2</sup> in size. The ball-bearing mounted mower spindle with five high-grade steel blades is designed for a cutting width of 40 cm. The cutting height adjustment facility with 4 levels can be adjusted to individual requirements between 13 mm and 37 mm. The plastic roller has a diameter of 46 mm and the cylinder lawn mower has lawn-friendly large wheels. A curved long handle provides optimum on-the-job ergonomics, and there is a parking position for easy and secure storage of the lawn mower. The 27 liter grass catch basket is removable and easy to empty.

## **Features & Benefits**

- Mowing spindle with ball bearings and 5 high-grade steel blades
- 4-steps adjustable cutting height 13 37 mm
- Bended handle providing perfect ergonomics
- Parking position assuring safe and easy storage
- Detachable 27 I grass basket
- Plastic roller Ø 50 mm
- Wide wheels exert less stress on the lawn
- Recommended for lawn areas up to 250 m<sup>2</sup>