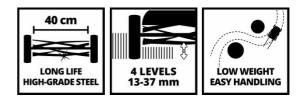

## GC-HM 400

Item No.: 3414129

Ident No.: 21010

Bar Code: 4006825651959

The Einhell GC-HM 400 cylinder lawn mower is a robust, functional lawn mower without a motor drive, for the clean, quiet and environment-friendly mowing of lawns of up to 250 m<sup>2</sup> in size. The ball-bearing mounted mower spindle with five high-grade steel blades is designed for a cutting width of 40 cm. The cutting height adjustment facility with 4 levels can be adjusted to individual requirements between 13 mm and 37 mm. The plastic roller has a diameter of 46 mm and the cylinder lawn mower has lawn-friendly large wheels. A curved long handle provides optimum on-the-job ergonomics, and there is a parking position for easy and secure storage of the lawn mower. The 27 liter grass catch basket is removable and easy to empty.

## **Features & Benefits**

- Mowing spindle with ball bearings and 5 high-grade steel blades
- 4-steps adjustable cutting height 13 37 mm
- Bended handle providing perfect ergonomics
- Parking position assuring safe and easy storage
- Detachable 27 I grass basket
- Plastic roller Ø 50 mm
- Wide wheels exert less stress on the lawn
- Recommended for lawn areas up to 250 m<sup>2</sup>

## **Technical Data**

- Cutting width
  Cutting height adjustment
  Mowing spindle diameter
  Number of mowing knives
  Capacity of catch bag
- Wheels diameter

4 settings | 13-37 125 mm 5 Pieces 27 L 215 mm