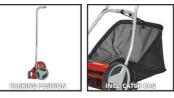

## GC-HM 400

Item No.: 3414129

Ident No.: 21010

Bar Code: 4006825651959

The Einhell GC-HM 400 cylinder lawn mower is a robust, functional lawn mower without a motor drive, for the clean, quiet and environment-friendly mowing of lawns of up to 250 m<sup>2</sup> in size. The ball-bearing mounted mower spindle with five high-grade steel blades is designed for a cutting width of 40 cm. The cutting height adjustment facility with 4 levels can be adjusted to individual requirements between 13 mm and 37 mm. The plastic roller has a diameter of 46 mm and the cylinder lawn mower has lawn-friendly large wheels. A curved long handle provides optimum on-the-job ergonomics, and there is a parking position for easy and secure storage of the lawn mower. The 27 liter grass catch basket is removable and easy to empty.

## **Features & Benefits**

- Mowing spindle with ball bearings and 5 high-grade steel blades
- 4-steps adjustable cutting height 13 37 mm
- Bended handle providing perfect ergonomics
- Parking position assuring safe and easy storage
- Detachable 27 I grass basket
- Plastic roller Ø 50 mm
- Wide wheels exert less stress on the lawn
- Recommended for lawn areas up to 250 m<sup>2</sup>