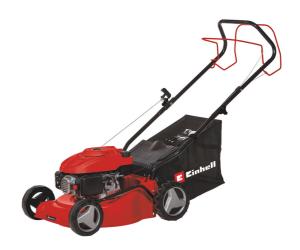

**Petrol Lawn Mower** 

GC-PM 40/1 S

Item No.: 3404821

Ident No.: 21010

Bar Code: 4006825651751

The Einhell GC-PM 40/1 S petrol lawn mower is a powerful lawn mower recommended for lawns up to 1,000 m2 in size. You can engage and disengage power to the rear wheels. You decide whether and when you need additional assistance. The petrol lawn mower from Einhell has a central 7-level cutting height adjustment facility for settings of 25 to 60 millimeters. The ergonomic folding long handle makes it more comfortable to work with and also makes it easier to stow away. The large grass catch basket has a fill level indicator and two handles for easy emptying, and the attractive and sturdy plastic housing is very light in weight and offers impressive maneuverability.

## Features & Benefits

- 1 cylinder Einhell 4-stroke engine (OHV)
- Disengageable rear-wheel drive
- Central cutting height adjustment, 7 levels
- Elegant, sturdy plastic housing for excellent maneuverability
- Low weight for good maneuverability
- Catch basket with filling level indicator and 2 emptying handles
- Ergonomic folding long handle
- Recommended for lawn areas up to 1,000 m<sup>2</sup>