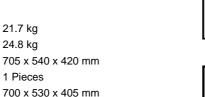

#### **Petrol Lawn Mower**

#### **GC-PM 40 S**

Item No.: 3404820

Ident No.: 11018

Bar Code: 4006825638363

The Einhell GC-PM 40 S petrol lawn mower is a powerful lawn mower recommended for lawns up to 1,000 m<sup>2</sup> in size. You can engage and disengage power to the rear wheels. You decide whether and when you need additional assistance. The petrol lawn mower from Einhell has a central 7-level cutting height adjustment facility for settings of 25 to 60 millimeters. The ergonomic folding long handle makes it more comfortable to work with and also makes it easier to stow away. The large grass catch basket has a fill level indicator and two handles for easy emptying, and the attractive and sturdy plastic housing is very light in weight and offers impressive maneuverability.

#### **Features & Benefits**

- 1 cylinder Einhell 4-stroke engine (OHV)
- Disengageable rear-wheel drive
- Central cutting height adjustment, 7 levels
- Elegant, sturdy plastic housing for excellent maneuverability
- Low weight for good maneuverability
- Catch basket with filling level indicator and 2 emptying handles
- Ergonomic folding long handle
- Recommended for lawn areas up to 1,000 m<sup>2</sup>