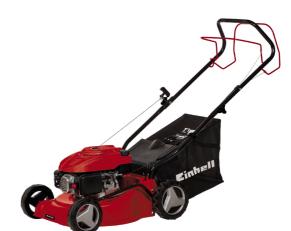

#### **Petrol Lawn Mower**

#### **Features & Benefits**

- 1 cylinder Einhell 4-stroke engine (OHV)
- Disengageable rear-wheel drive
- Central cutting height adjustment, 7 levels
- Elegant, sturdy plastic housing for excellent maneuverability
- Low weight for good maneuverability
- Catch basket with filling level indicator and 2 emptying handles
- Ergonomic folding long handle
- Recommended for lawn areas up to 1,000 m<sup>2</sup>