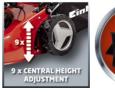

**Einhell Germany AG** 

Ident No.: 11015

Bar Code: 4006825607536

The GC-PM 46 S-M petrol lawn mower is a robust, efficient and reliable helper for the mowing of large lawns. Its one-cylinder four-stroke engine generates a high torque, while a disengageable rear-wheel drive ensures continuous progress. There is a central nine-level cutting height adjustment facility for easy and very exact adjustment to the required cutting height.

## Features

- 4-stroke engine with 1 cylinder
- Disengageable rear-wheel drive
- Central cutting height adjustment, 9 levels
- Ergonomic folding handle
- Height-adjustable long handle
- Attractive, powder-coated sheet steel housing
- Hard-wearing large-capacity textile grass bag + level indicator
- Handle with starter cable
- Mulching Kit
- Recommended for lawn areas up to 1,400 m<sup>2</sup>