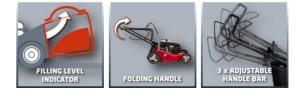

## Features

- 4-stroke engine with 1 cylinder
- Disengageable rear-wheel drive
- Central cutting height adjustment, 9 levels
- Ergonomic folding handle
- Height-adjustable long handle
- Attractive, powder-coated sheet steel housing
- Hard-wearing large-capacity textile grass bag + level indicator
- Handle with starter cable
- Mulching Kit
- Recommended for lawn areas up to 1,400 m<sup>2</sup>