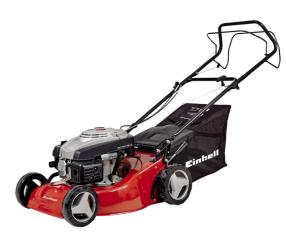

**Einhell Germany AG** 

Ident No.: 11015

Bar Code: 4006825607536

The GC-PM 46 S-M petrol lawn mower is a robust, efficient and reliable helper for the mowing of large lawns. Its one-cylinder four-stroke engine generates a high torque, while a disengageable rear-wheel drive ensures continuous progress. There is a central nine-level cutting height adjustment facility for easy and very exact adjustment to the required cutting height.

## Features

- 4-stroke engine with 1 cylinder
- Disengageable rear-wheel drive
- Central cutting height adjustment, 9 levels
- Ergonomic folding handle
- Height-adjustable long handle
- Attractive, powder-coated sheet steel housing
- Hard-wearing large-capacity textile grass bag + level indicator
- Handle with starter cable
- Mulching Kit
- Recommended for lawn areas up to 1,400 m<sup>2</sup>